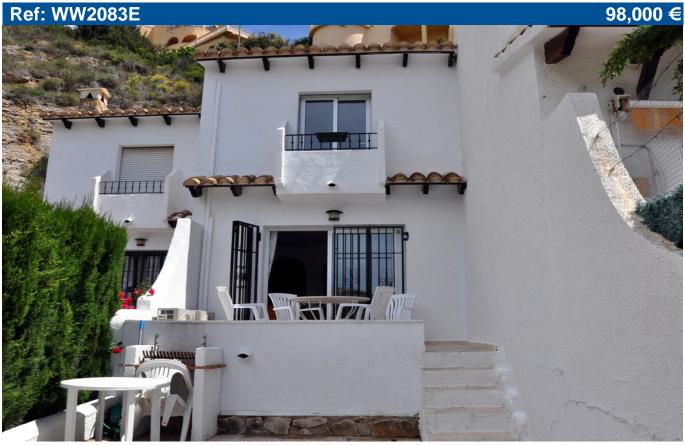

## TWO BEDROOM SEA VIEW TERRACED VILLA

Villa for sale in Benitachell. A two bedroom, one bathroom, south west facing, updated two storey villa with a small private garden overlooking the communal swimming pool at Pueblo Atenea on Cumbre del Sol. This charming property is closer to the stunning Moraig beach than any other on urbanisation Cumbre del Sol, walkable in ten minutes. Large communal parking area and a 100 metre level walk to the villa. Small front yard and entry into the entrance hall with the delightful new kitchen with a window to the back. Rectangular dining room with the stairs to the upper floor at one end and double sliding glazed doors to the raised sun terrace at the other. Just five steps down to the built-in barbecue and the small paved, very private garden. The two double bedrooms are upstairs with the super new shower room. The front bedroom has new sliding UPVC doors to a balconette with a view to the sea. The Pepe la Sal large supermarket, bars, restaurants and a pharmacy are a five to ten minute walk away. New, double glazed windows throughout. Community fees 489 Euros per year.