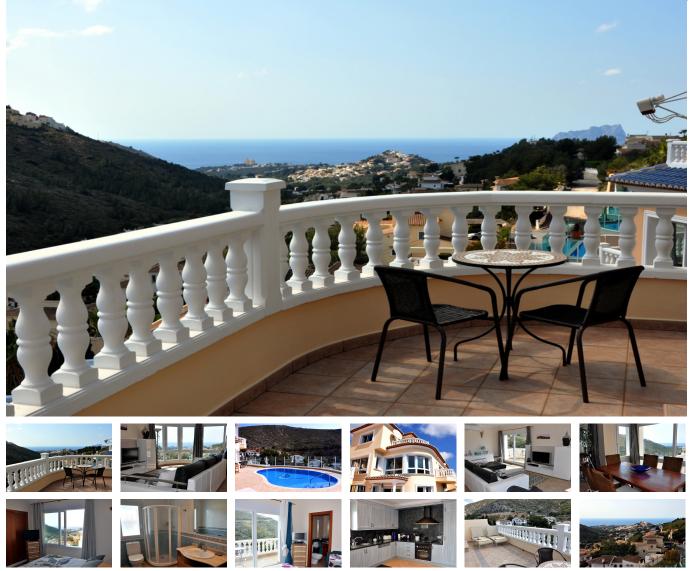

## MODERN THREE BEDROOM SEA VIEW VILLA IN EL PORTET VALLEY

Villa for sale in Benitachell. A detached, year 2002, three storey villa with a swimming pool and superb views down the valley to the sea at El Portet from most of the rooms. Automatic sliding gate to double parking and level entrance to the middle floor. This has a living-dining room with an adjacent kitchen, one of the three double bedrooms which has a private sun terrace and an en-suite shower room. Stairs lead up to a second small sitting room with a large private sun terrace, the second double bedroom and a shower room. Stairs lead down from the entrance floor to the third double bedroom with a shower room, a sitting room and a large internal summer kitchen next to the swimming pool. Outside there are minimal gardens with a jacuzzi and a pool shower with hot and cold water and a laundry room. Air conditioning throughout, under floor central heating, integral window blinds and a central vacuum cleaning system. A fabulous sea view villa priced to sell.