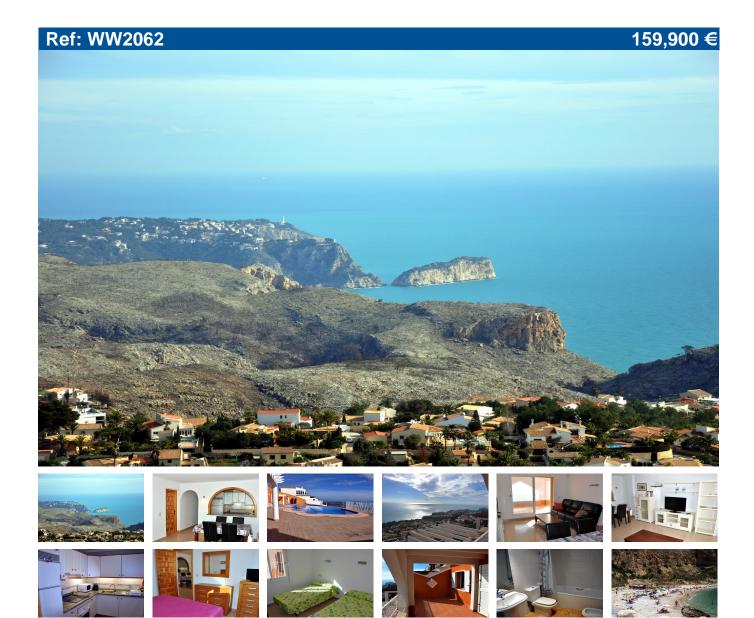

## Spectacular sea view apartment at Vistamar

Apartment for sale in Benitachell. An immaculate two double bedroom, one bathroom apartment with a large sun terrace with views from Jávea to Cap d'Or in Moraira and to the Balearic Islands. A few steps down from the parking to the entrance porch. Entrance into a hallway with three store cupboards, one of which houses a washing machine and the electric hot water immersion heater. Also a door to the bathroom which has a shower within the bath. A rectangular living dining room, the far end of which has double glass doors on to the terrace. The terrace is half sun terrace and half shaded, for outdoor dining, by a covered pergola. The kitchen is at the inner end of the living room with a granite topped breakfast bar. Light coloured wood effect base and wall units. The communal swimming pools are just two blocks away with two pools on different levels connected by a cascade. The supermarket and fabulous Moraig beach are just a five minute drive away.