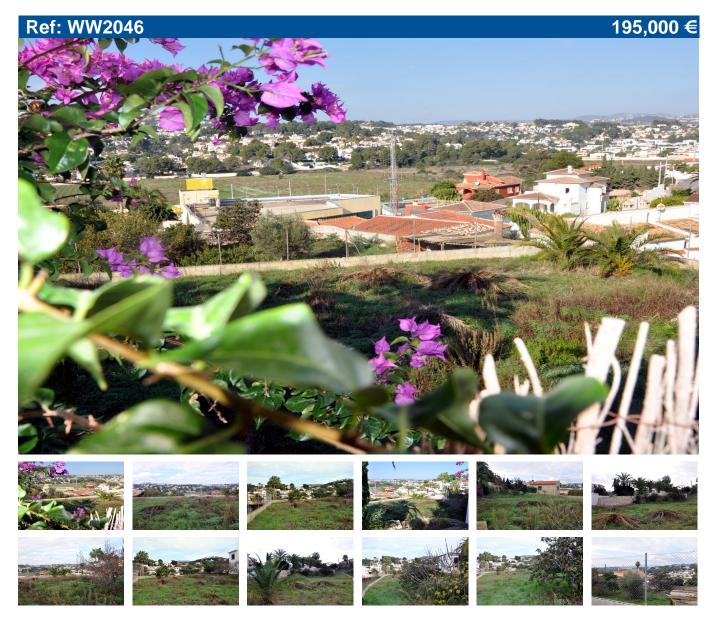

Price: 195,000 € Ref: WW2046

Build size: 0 m2

Plot size: 800 m2

0 bedroom

0 bathroom

Urbanisation: Plá del Mar

## LEVEL BUILDING PLOT CLOSE TO MORAIRA VILLAGE

Plot for sale in Moraira. The plot has easy access from the road and enjoys good far reaching views across the vineyards to the Sierra Bernia mountains in the south and west. The plot is in a residential area close to the shops, bars and restaurants at Las Viñas in Partida Plá del Mar. The 800 square metre plot was formerly part of the garden of an adjacent villa which is also for sale (our Ref WW2045). The plot is privately owned and not tied to building with a particular builder: the buyer may build with a builder of their choice. The plot is already cleared with just a fig tree, a nispero and palm trees remaining. The boundaries are already either fenced or walled. A building licence will be given by the town hall for a villa of a maximum size of around 265 square metres floor area on either one or two floors. Mains services adjacent to the plot.