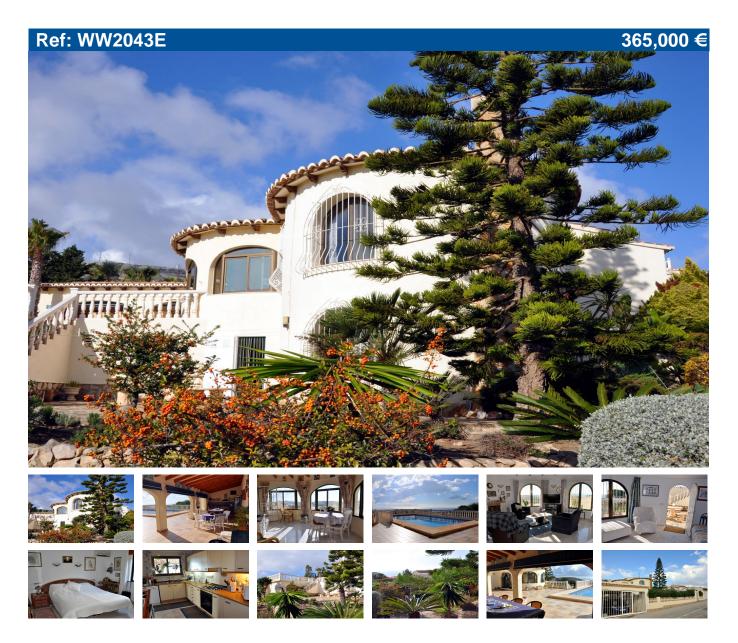

## SEA VIEW THREE BEDROOM VILLA WITH A LARGE SWIMMING POOL

Villa for sale in Benitachell. A spacious, south facing, 131 square metre, three bedroom, two bathroom detached villa on a large 955 square metre plot at Adelfas on urbanisation Cumbre del Sol between Moraira and Jávea. It is just a short five minute walk to the excellent supermarket, pharmacy and a choice of bars and restaurants. This charming villa has a wide frontage to the road with two separate garages on either side of the plot. The villa is set in beautifully landscaped gardens with a very large pool terrace around the 10 x 5 metre swimming pool. A very long and deep open naya adjacent to the pool houses a well equipped summer kitchen and the space for an enormous dining table. Here too is an enclosed pool shower with hot and cold water. The villa is entered through the very large, glazed, semi circular naya with four arches. This is used as a second sitting room and for dining. Through the main entrance door to a very spacious, sea view sitting room with an open fireplace and radiating wooden beams at the semi circular end of the living room. Through an arch to the spacious fully fitted kitchen which also has a door to the inner hallway, off

## Price: 365,000 € Ref: WW2043E

- Build size: 131 m2
- Plot size: 955 m2
- 3 bedrooms
- 2 bathrooms
- Private pool
- Central Heating
- Zone: Adelfas
- Urbanisation: La Cumbre del Sol