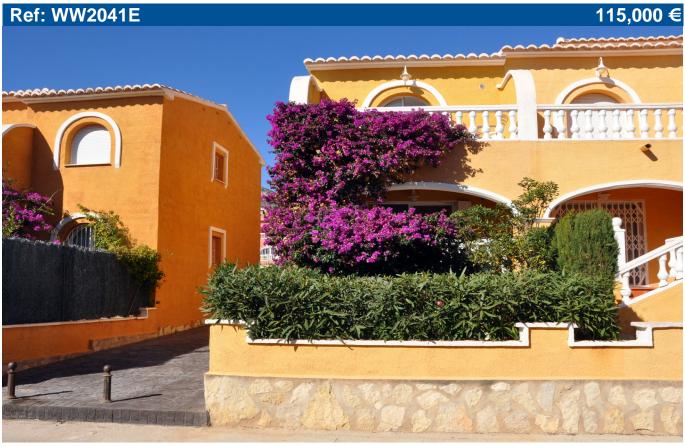

Price: 115,000 € Ref: WW2041E

Build size: 83 m2

Plot size: 0 m2

2 bedrooms

1 bathroom

Communal pool

1.8 km from beach

4.4 km from town

## IMMACULATE SEMI DETACHED TWO BEDROOM DUPLEX

Town house for sale in Benitachell. The first and sole Swedish owners have maintained this duplex fantastically. Straight in to the house from street level. A separate kitchen, lounge and dining room. A covered terrace with a few steps down to the little garden. Internal staircase up to two bedrooms with a spacious bathroom in the middle. Off the master bedroom is a spacious open terrace. A view over the fantastic and unique community pool from the second bedroom. The duplex is sold fully furnished and is just ready to move in to. Paddle and tennis courts, restaurants and a supermarket are all within walking distance. A real bargain.