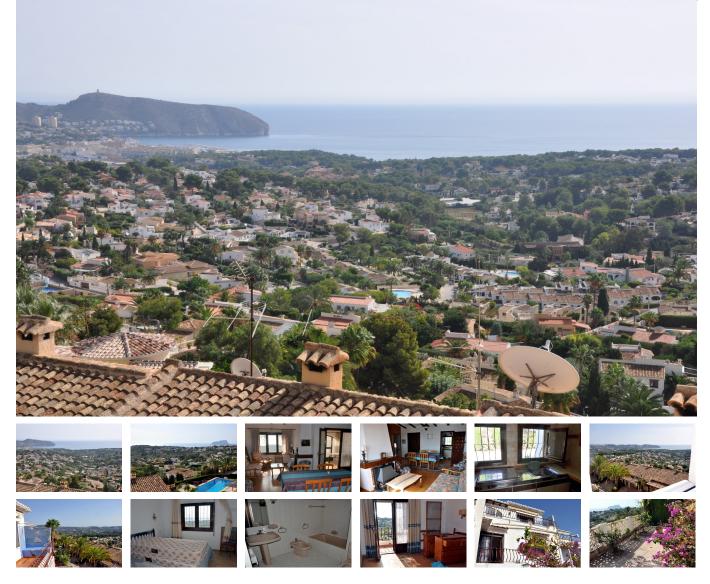

#### **MORAIRA TO CALPE**

#### TWO STOREY TERRACED VILLA WITH AMAZING SEA VIEWS FROM

Villa for sale in Moraira. A two bedroom, two bathroom - plus a guest cloakroom - terraced villa at Montana Park on Benimeit, Moraira. The villa commands 180 degree close sea views from Moraira to Calpe even from the garden level. Built in the 1980s, the villa is now in need of modernisation. Private parking space outside the front door. Level entrance into the villa to the living dining room with the sea view, a fireplace with a gas fire and a door to the internal staircase leading down to the bedrooms, bathrooms and garden. The kitchen is small and enclosed with a view to the parking and access road. Double doors lead out to the glazed in naya and a second pair on to the sun terrace. Here, rather unusually, is an outside toilet and washbasin commanding fabulous views. The two bedrooms on the lower floor both face the sea views and one has double doors on to the lower sun terrace. Two bathrooms, of which one is a shower room and a separate laundry room and store. There is a small store room on the terrace and steps down to the very private patio garden. Here there is also a door to more storage in the under build with a window.