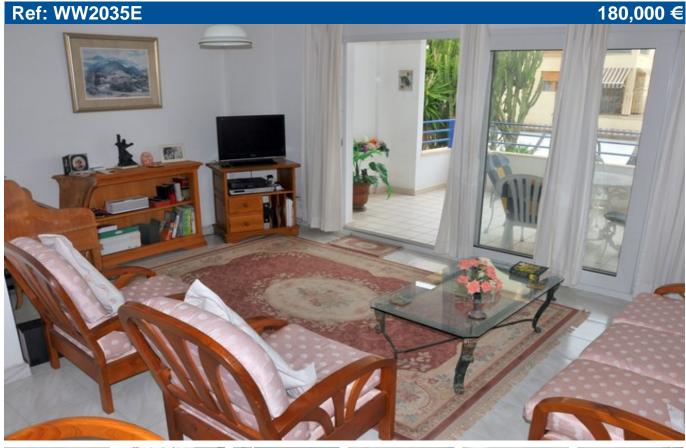

## FIRST FLOOR APARTMENT WITH A LARGE TERRACE

Apartment for sale in Moraira. A two bedroom, one bathroom apartment overlooking Plaza Iglesia in the centre of Moraira village. This is a pedestrian zone with no passing traffic. Lift or stair access to the first floor. Entrance hall with cloaks cupboard and a door into the spacious living-dining room with very large, double glazed, sliding doors on to the terrace. A door next to the dining area leads into the spacious enclosed kitchen with a laundry area and a door to a small yard in the atrium with store cupboards. A second door from the living room leads to the two double bedrooms of which one has a door on to the front terrace. The bathroom between the two bedrooms has a bidet and a bath with a shower. Hot and cold air conditioning throughout. New hot water boiler and washing machine. To be sold furnished and equipped as per inventory. If required, there is an underground parking space available at extra cost in a neighbouring apartment block. Free 24 hour parking in the market outdoor car park. An excellent lock up and leave in the heart of the village with good rental potential.