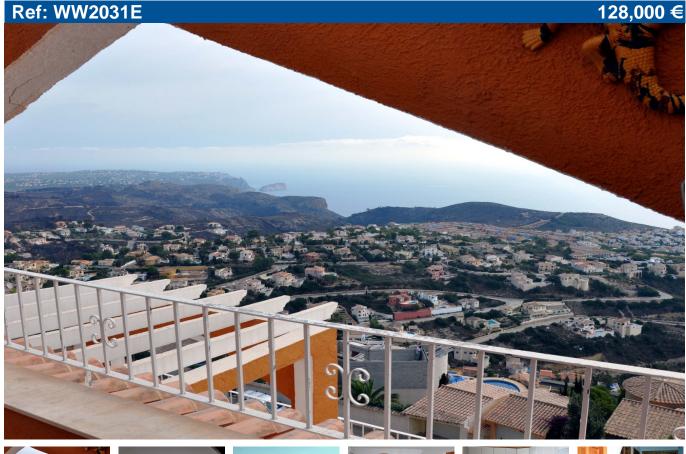

## SPECTACULAR SEA VIEW APARTMENT AT VISTAMAR

Apartment for sale in Benitachell. A two bedroom, one bathroom, pueblo style apartment at Vistamar on urbanisation Cumbre del Sol midway between Moraira and Jávea. A few steps down from the parking to the entrance porch. Hallway with three store cupboards, one housing the washing machine. The bathroom with a bath and a bidet is also off the hall. The two double bedrooms both have fitted wardrobes with sliding doors, one of them with the fantastic sea views and double doors to the sun terrace. The living-dining room, rectangular in shape, has the open kitchen with an archway, a breakfast bar and dishwasher at the inner end and double sliding floor to ceiling glass doors at the sea end. Hot and cold air conditioning in the living room and front bedroom. The sun terrace extends to the full width of the apartment with amazing sea views from Moraira to Jávea and beyond. The Balearic islands can be seen on a clear day. Part of the terrace has a pergola for shaded outside dining. The communal swimming pools, connected by a cascade, are a short walk away. A five minute drive to the local supermarket and Moraig beach.