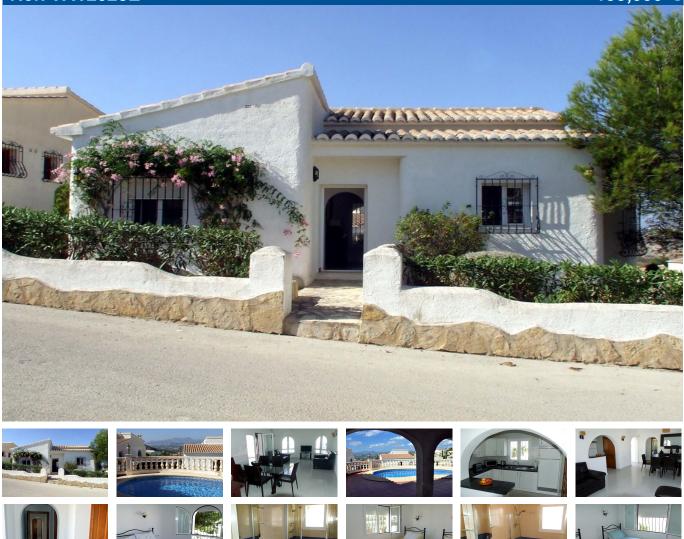

## Price: 199,000 € PÆ&₩E®₩#₩2028E

- Build size: 105 m2
- Plot size: 450 m2
- 3 bedrooms
- 2 bathrooms
- Private pool
- Zone: Palmeras
- Urbanisation: La Cumbre del Sol

## EXQUISITE THREE BEDROOM, TWO BATHROOM DETACHED VILLA AT

Villa for sale in Benitachell. An immaculate single storey villa on a small plot with its own swimming pool at Palmeras on Urbanisation Cumbre del Sol close to Moraira. This is a large multinational urbanisation with many different types of property ranging from small apartments to multi million Euro villas. There are wide roads, pavements and street lighting throughout. Cumbre del Sol, (the Summit of the Sun) has its own delightful beach, a large supermarket and bars and restaurants. It is also just a ten minute drive to both Moraira and Jávea or five minutes to the closest village of Benitachell. Level entrance to the entrance hall into the living-dining room with an arch and breakfast bar to the superbly equipped kitchen with a pantry. Double doors lead out to a small open naya overlooking the pool with distant views to the Sierra Bernia mountain range in the west. Through and archway to an inner hallway with a shower room and all three bedrooms off it; one of these has an en-suite bathroom as well as double doors on to the pool terrace. All three of the bedrooms have hot and cold air conditioning, as does the living-dining room.