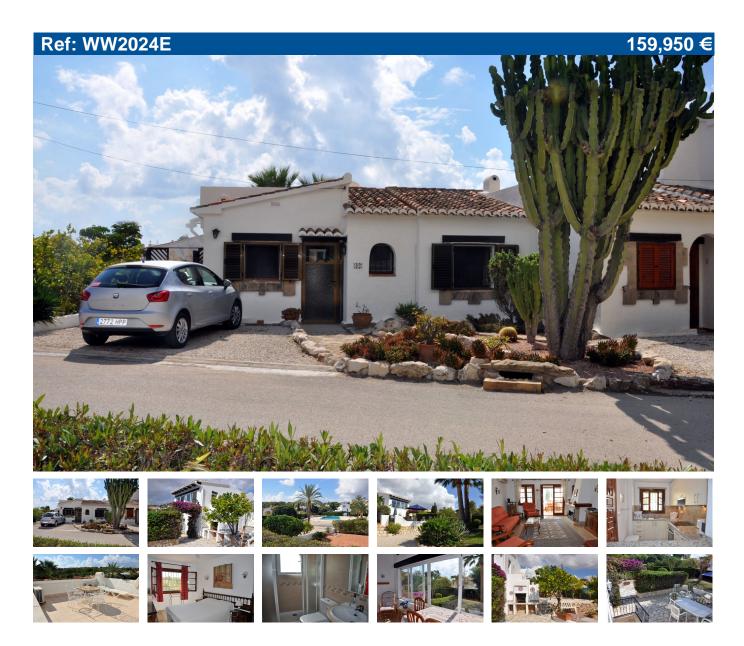

## SOUTH FACING TWO BEDROOM END OF TERRACE BUNGALOW WITH

Bungalow for sale in Moraira. A traditional yet charming two bedroom end of terrace bungalow in the area of Club Moraira within 2.5 km of Moraira centre. Flat access from the off road parking leads straight into the property which has hot and cold air conditioning throughout and satellite for the TV. The kitchen has been reformed to a very high standard with granite work surfaces, a breakfast bar, built in appliances and it has been rewired. The bathroom has also been reformed and includes a large enclosed shower which has body jets as well as a fixed shower head and an additional hand held shower. Off the hallway there are two double bedrooms with fitted wardrobes and a large storage cupboard housing the hot water heater. The living room is very spacious and has a lovely fireplace with an electric log burner. Through double doors there is a Naya with two doors; one leads up to a lovely roof terrace with sea views, the other down to an open south facing terrace and beautiful gardens. From the terrace there are a couple of steps which lead to a shower room, cloakroom with WC and summer kitchen cum utility room. The gardens surround the

property which include a variety of fruit trees. A small gate from the garden leads to the beautiful community swimming pool.

Price: 159,950 € Ref: WW2024E

Build size: 74 m2Plot size: 150 m2

2 bedrooms

1 bathroom

Communal pool

Urbanisation: Club Moraira Park