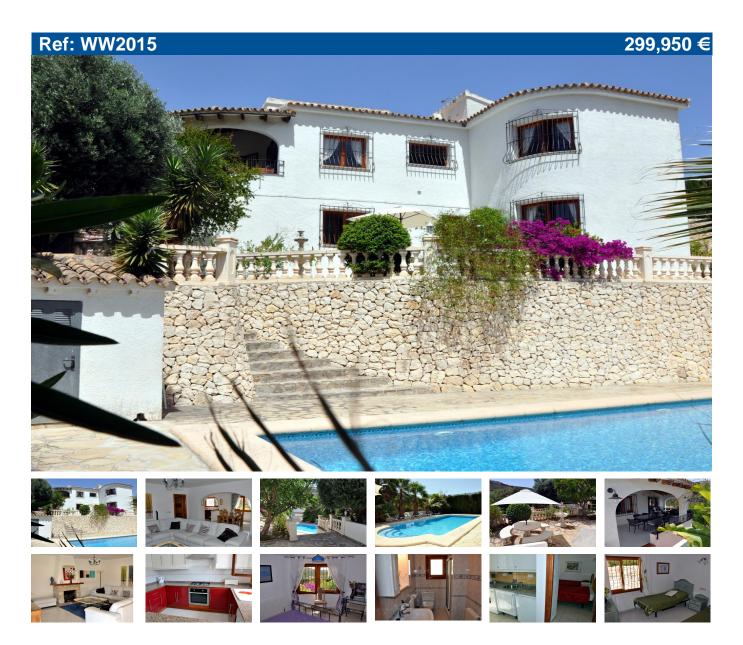

## BEAUTIFUL FOUR BEDROOM VILLA ON GOLDEN VALLEY, CLOSE TO

Villa for sale in Bentachell. A large 193 square metre, south facing, two storey villa with a grand internal staircase to the ground floor. The villa is entered from the upper floor around the very spacious curved naya with southerly views. Double, security gated doors into the very spacious living room with an arched dining recess next to the large modern open kitchen with a breakfast bar. The living room is very bright with light coming in from five large windows and the glazed entrance doors and for cosy winter evenings, a fireplace with an open hearth. Additionally, there is gas central heating on both floors and air conditioning in all four bedrooms. Through a door from the living room to an inner hallway with a large double bedroom, a shower room and a second large double with an en-suite bathroom. A staircase with a window on the half landing leads down to the ground floor with an office space under the stairs and a hallway with two more double bedrooms off, one of which has an en-suite shower room, a guest cloakroom, a kitchenette cum laundry with a door to the outside sun terrace with a barbecue. A delightful wide staircase takes you down to the fantastic,

very large, private, palm tree'd pool terrace with an extra large 9.5 x 4.5 metre swimming pool. The pool area can easily be closed off to stop unattended children getting anywhere near the pool. The semi circular wide Roman steps at the shallow end are a wonderful place to sit in the water on a hot summer's day. There is also a pergola next to the pool. Large under build store room with further potential. A gem of a villa in a quiet cul de sac close to Moraira.

Price: 299,950 € Ref: WW2015

Build size: 193 m2Plot size: 800 m2

4 bedrooms

3 bathrooms

Private pool

Central Heating

Urbanisation: Golden Valley