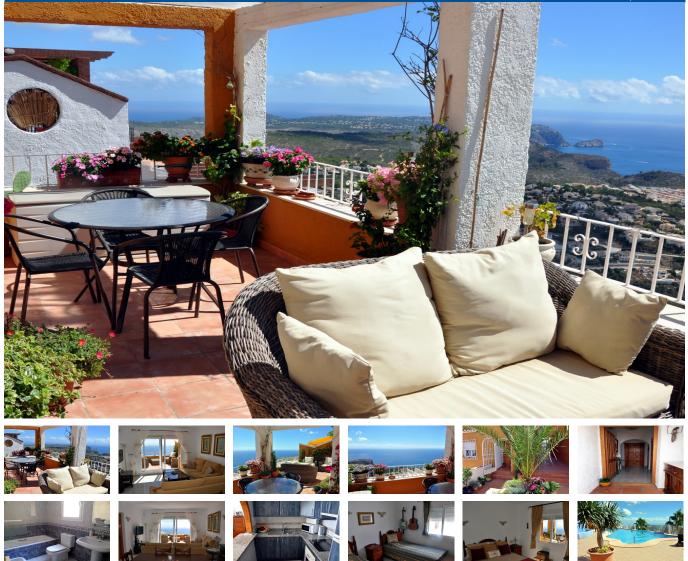

## AMAZING SEA VIEWS FROM PUEBLO PANORAMA

Apartment for sale in Benitachell. An immaculate, two bedroom pueblo style apartment with a large south facing terrace with close sea views from Moraira to Jávea. This is one of the uppermost apartments in the block approached from the parking above with just a few steps down to the entrance porch. Inner hallway with three store cupboards, one of which houses the washing machine. The bathroom with a bath and a shower within enjoys natural light and ventilation from the window. Rectangular living dining room with the fantastic sea views and two double bedrooms off. The front bedroom also has the sea views. An open kitchen with breakfast bar also enjoys the sea views. The spacious terrace runs the full width of the apartment with an open sun bathing area and a shaded part with a pergola for al fresco dining. The two spectacular infinity swimming pools are only a 50 metre level walk away. The pools are on different levels with a cascade between them. Satellite television, hot and cold air conditioning and double glazing. An excellent apartment in very good decorative order.