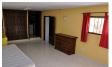

are the two other bedrooms, one very large (16 m2) that could easily sleep four children and a single bedroom that could sleep two with a bunk bed. Both bedrooms have fitted wardrobes and both have their own private access from the outside but are also interconnected by a shared en-suite shower room. The two bedrooms and the shower room all have windows. Off the large bedroom, which equally could be a sitting room, is a door into the kitchenette cum laundry and store room. A lot of property for little money.