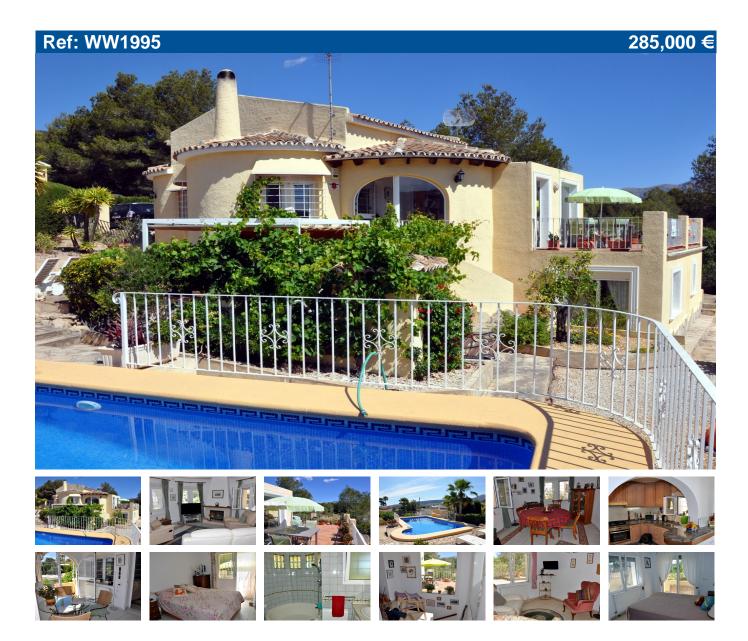

## THREE BEDROOM VILLA WITH A SELF CONTAINED GUEST

Villa for sale in Benitachell. A detached three bedroom, two bathroom villa on the edge of the green belt at Les Fonts in Benitachell. The villa is on two floors with an internal connecting staircase to a guest apartment with a living room, kitchen, shower room and a double bedroom with a walk in wardrobe and double doors to the garden. The apartment can be accessed separately from the lower road with its own off road parking. There is a second entrance to the upper part of the villa with its own parking for two cars which is approached from a cul de sac on the other side of the villa. The upper floor comprises an entrance hall, an L shaped living-dining room with an archway to the open kitchen with a breakfast bar. The sitting room has a wood burning stove and enjoys views to Jávea golf course and the village of Benitachell. There is a spacious bathroom with a round bath and two double bedrooms, one of which has double doors on to the large sun terrace with country views to El Montgó. Pretty, well stocked and maintained gardens with plum and cherry trees, an 8 x 4 metre swimming pool and a boules court. Gas central heating by radiators, double

glazing, integral window blinds and mosquito blinds, a big wooden chalet for hobbies and a tool shed in the garden.

Price: 285,000 € Ref: WW1995

Build size: 164 m2Plot size: 850 m2

3 bedrooms

- 2 bathrooms
- Private pool
- Central Heating
- Urbanisation: Les Fonts