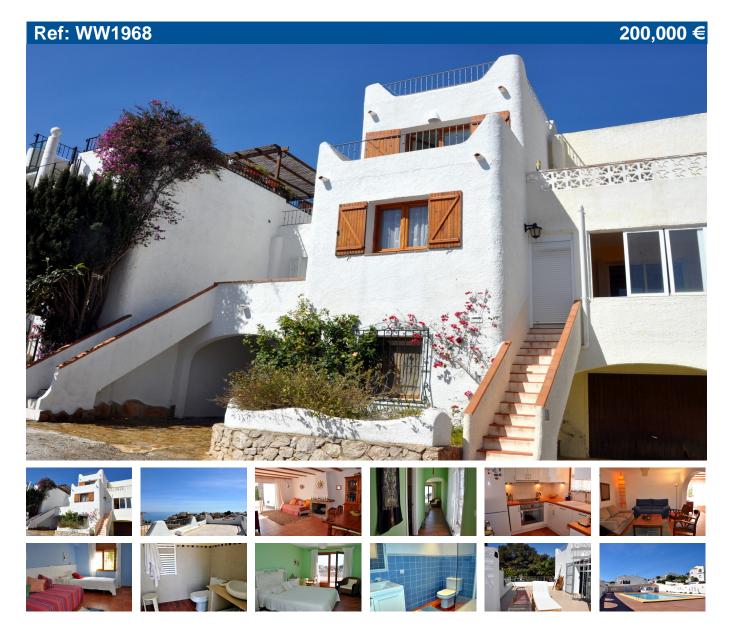

## Price: 200,000 € Ref: WW1968

- Build size: 153 m2
- Plot size: 0 m2
- 3 bedrooms
- 3 bathrooms
- Communal pool
- Urbanisation: La Cumbre del Sol

## THREE BEDROOM, THREE BATHROOM BUNGALOW WITH A SEA VIEW

Bungalow for sale in Benitachell. A very charming and stylish totally renovated terraced bungalow on three floors. On street level, the entrance to an open plan living and dining area with an open fireplace and a beautiful kitchen separated with an arch. One bedroom and shower room, store room and a beautiful open terrace. From the living room stylish staircase up to the next level with a brand new very spacious bedroom and en-suite shower room. A big open terrace on this floor to the east and to the south. Also from this level up to a big sun terrace with fantastic sea views. From the living room level, there is an external staircase to the lower level to the front of the house. Another separate bedroom with a shower room. Also a garage with a spacious utility room. Hot and cold air conditioning in the downstairs bedroom only. Double glazed new good quality windows. Community pool and 300 Euro community costs per year.