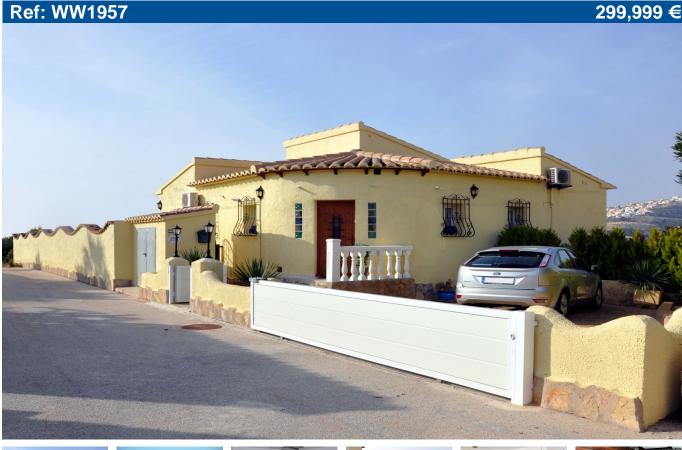

Price: 299,999 € Ref: WW1957

Build size: 100 m2

Plot size: 729 m2

2 bedrooms

2 bathrooms

Private pool

Central Heating

Zone: Fresnos

## IMMACULATE DETACHED VILLA IN A UNIQUE SPOT NEXT TO THE SEA

Villa for sale in Benitachell. A modern, 2002, single storey villa, at the end of a cul de sac, on a flat plot adjacent to protected moorland with two en-suite double bedrooms. Spectacular views across the moor with some sea view and no other villas between it and the sea. Private, off road parking and three steps up to the front door and entrance hall. Door to an inner entrance hall with a guest cloakroom. Door to the very spacious living room, a semi-enclosed kitchen with breakfast bar and through a wide arch to the dining room with a study area. Three pairs of double doors lead out to the almost, semi circular glazed in naya, which is a large second sitting room and dining area overlooking the 8 x 4 metre, very private swimming pool and the view. Both bedrooms lead off the living room, both with elegant, new en-suite shower rooms. One of the bedrooms has double doors on to the pool terrace and the other, on to a private sun terrace with spectacular valley views. Under floor central heating, air conditioning, double glazing, Wi-Fi, Bluetooth, osmotic water system and a very large satellite television dish.