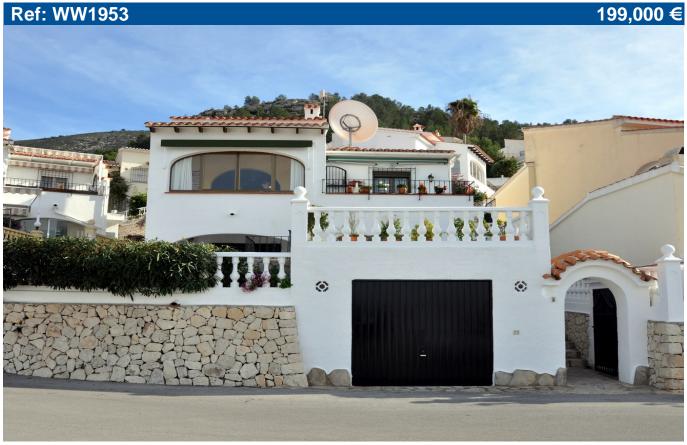

## FIVE BEDROOM DETACHED VILLA IN PARTIDA ALCASAR

Villa for sale in Benitachell. A very spacious, well presented detached villa with a garage, a small private courtyard garden and superb countryside views to the south and west. The villa is on two floors with the principal level on the first floor accessed by an external staircase. The lower level comprises a two bedroom, one bathroom self contained apartment with a large open naya, a raised sun terrace and small garden. The communal swimming pool is just across the road but out of sight. The villa is on a quiet, no through road. Both floors have more or less the same layout, both with very spacious living-dining rooms; the principal level has a corner fireplace and three double bedrooms. All five bedrooms have fitted wardrobes. Gas central heating throughout. A short walk to a major supermarket, bars, shops and restaurants.