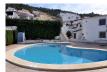

Price: 199,000 € Ref: WW1953

Build size: 120 m2

Plot size: 265 m2

5 bedrooms

2 bathrooms

Communal pool

Central Heating

Urbanisation: Vista Montaña

## FIVE BEDROOM DETACHED VILLA IN PARTIDA ALCASAR

Villa for sale in Benitachell. A very spacious, well presented detached villa with a garage, a small private courtyard garden and superb countryside views to the south and west. The villa is on two floors with the principal level on the first floor accessed by an external staircase. The lower level comprises a two bedroom, one bathroom self contained apartment with a large open naya, a raised sun terrace and small garden. The communal swimming pool is just across the road but out of sight. The villa is on a quiet, no through road. Both floors have more or less the same layout, both with very spacious living-dining rooms; the principal level has a corner fireplace and three double bedrooms. All five bedrooms have fitted wardrobes. Gas central heating throughout. A short walk to a major supermarket, bars, shops and restaurants.