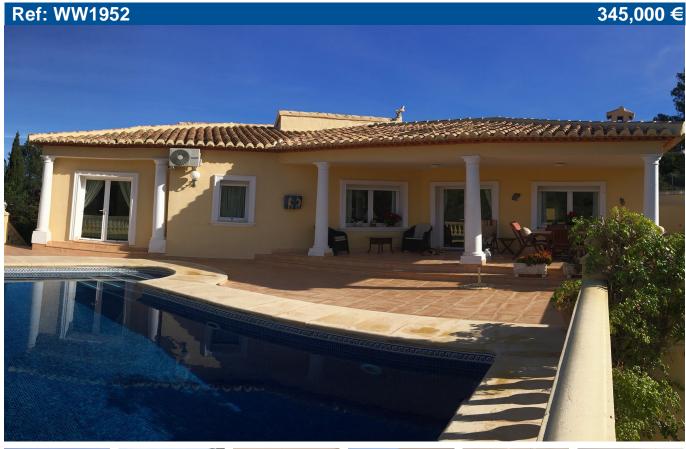

## VERY QUIET AND PRIVATELY SITUATED VILLA NEAR JÁVEA GOLF

Villa for sale in Jávea. A modern, 1999, detached, three bedroom, three bathroom villa with lovely south facing views to open countryside on a large 1200 square metre plot. The villa is part of Urbanisation Covetelles, in a cul de sac, completely private from neighbouring villas and there are scarcely any other villas in the semi-panoramic view, just open country and distant hillsides. Sliding, pre-installed automatic gate to ample parking and half a dozen steps down to the main entrance porch and front door. Spacious hallway with a wide pillared archway to the exceptionally large L-shaped living dining room. At the far end of the sitting room, a Tosca stone fireplace with inset wood burning stove, downlights in the ceiling and double doors to the very large open naya for outdoor dining. The lounge diner is currently carpeted but with ceramic tiles underneath. The rest of this floor comprises, a very large double bedroom with an en-suite bathroom and double doors on to the pool terrace, bedroom two, a shower room and a large enclosed, fully fitted kitchen. Bedroom three and the third bathroom are separately accessed from the lawned area of the garden down a

Price: 345,000 € Ref: WW1952

Build size: 160 m2Plot size: 1200 m2

- 3 bedrooms
- 3 bathrooms
- Private pool
- Central Heating
- 5 km from beach
- 3 km from town
- Urbanisation: Covetelles