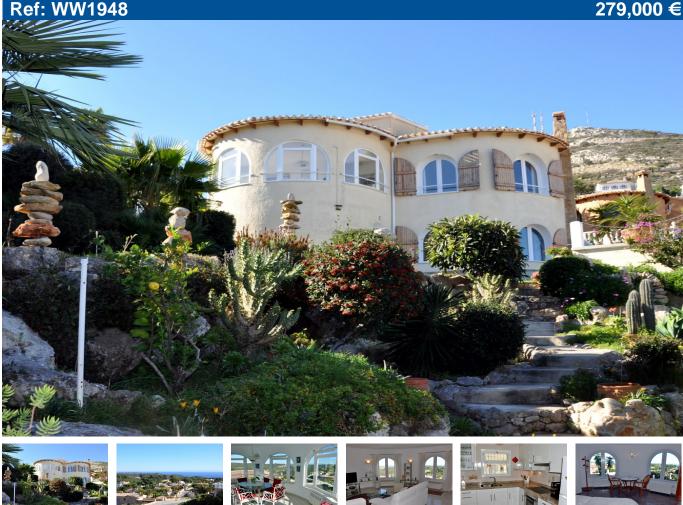

## PRISTINE, THREE BEDROOM, TWO BATHROOM, SEA VIEW VILLA

Villa for sale in Benitachell. A truly immaculate, modernised and superbly maintained detached, Swiss owned villa on urbanisation Cumbre del Sol, just a ten minute drive from Moraira. Moraig Cove is a five minute drive and a five minute walk to the excellent supermarket, bars, restaurants and a horse riding centre. This charming villa has good wide sea views and also to the Granadella National Park, a protected nature reserve. It is also a short walk to the international Lady Elizabeth School. Automatic door to the garage, workshop and store room and a door down a few steps to the front door. Entrance hall with direct access to the enclosed kitchen, two of the double bedrooms and a bathroom. Spacious living room with views to the parkland and the sea with a second door to the kitchen and to the large dining room with triple windows to the delightful views. Outside there are three patio areas for all day sun as well as the exotic gardens with a lawn. There is no swimming pool but there is the perfect spot for it, should the new owners wish, at a cost of 15.000 Euros. The third, very large bedroom is accessed from the garden on a lower floor. Entrance is into a

Price: 279,000 € Ref: WW1948

Build size: 140 m2Plot size: 710 m2

3 bedrooms

2 bathrooms

Central Heating

Zone: Encinas

Urbanisation: La Cumbre del Sol