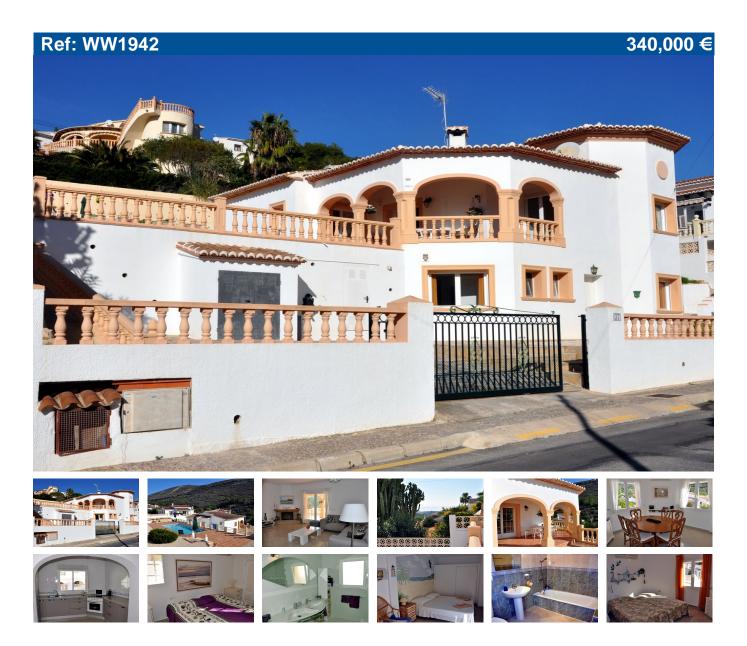

## GOLDEN VALLEY

## STUNNING FOUR BEDROOM, FOUR BATHROOM, SEA VIEW VILLA IN

Villa for sale in Benitachell. An absolutely impeccable detached two storey villa with three en suites. It has recently been extended and modernised to a very high standard including a new 9 x 4 metre swimming pool. The pool can only be accessed via a balustraded staircase, allowing for child safety. Sliding gate to multiple parking and a level access into the ground floor with an entrance hall with a staircase to the upper floor. There are two large en-suite double bedrooms here, one with a bath and the other a large walk-in shower. Both bedrooms have spacious fitted wardrobes. Up the stairs to a vestibule with double doors to the four arched open naya and more double doors to the remarkable octagonal dining room. A door into the spacious living room with a corner fireplace with wood burner and more double doors to the naya. Through a wide arch to the fully fitted open kitchen. The two upstairs double bedrooms are off the upper entrance hall. One is a large master with an en-suite shower room. The delightful, formal gardens are on four level terraces up the hillside affording splendid sea and mountain views. Two large store rooms, hot and cold air conditioning in the

living rooms and three of the bedrooms, gas central heating on the upper floor.

Price: 340,000 € Ref: WW1942

Build size: 217 m2Plot size: 1000 m2

4 bedrooms

4 bathrooms

Private pool

Central Heating

Zone: Valle del Portet