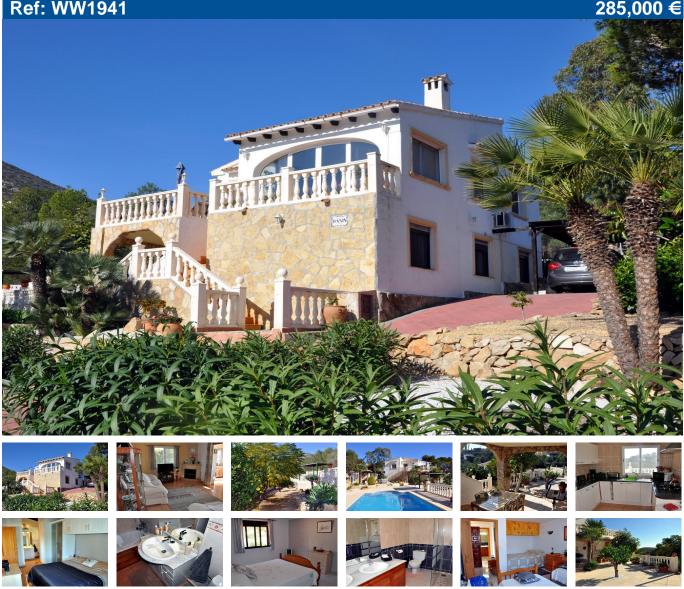

## FOUR BEDROOM DETACHED VILLA IN A VERY QUIET BACKWATER

Villa for sale in Benitachell. A very attractive detached, two storey villa at the end of a cul de sac and not far from the horse riding stables at Girasoles on Cumbre del Sol. Five minutes drive to the beach and an easy walk to the supermarket, restaurants and bars at the Adelfas Centre. This charming villa has all day sun, is adjacent to a green zone and not overlooked by any immediate neighbours. The upper floor which has a small view to the sea comprises, a dining room in the glazed-in naya, an inner sitting room with a corner fireplace and inset wood burner, an enclosed kitchen and one of the two master bedrooms with en-suites. An internal staircase leads down to a lower landing with a laundry and two doubles and a triple bedroom. One of the doubles has an en-suite shower room with a large walk-in shower. A door leads out of the hallway to a delightful, open, stone arched dining area on the pool terrace with the 8 x 4 swimming pool, a shaded dining area and an excellent bar and outdoor kitchen. Pavoir block driveway and a double car port. Workshop and store room. Mosquito blinds and automatic fly screen doors. Modern double glazing and part air

conditioning.

## Price: 285,000 € Ref: WW1941

- Build size: 147 m2
- Plot size: 770 m2
- 4 bedrooms
- 3 bathrooms
- Private pool
- Zone: Girasoles
- Urbanisation: La Cumbre del Sol