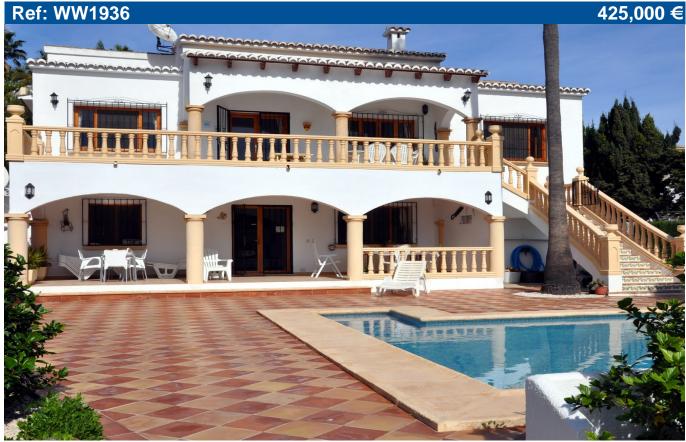

Price: 425,000 € Ref: WW1936

Build size: 280 m2

Plot size: 1150 m2

5 bedrooms

3 bathrooms

Private pool

Zone: Valle del Portet

## FIVE BEDROOM SEA VIEW VILLA IN THE EL PORTET VALLEY

Villa for sale in Benitachell. A handsome looking large detached two storey villa with a wealth of Tosca stone pillars with lovely mountain and valley views down to the sea at EI Portet. The villa comprises an upper, main floor with three bedrooms and two bathrooms, one of which is en suite and, separately accessed from the pool terrace, a two bedroom self contained guest apartment. This splendid villa would make a great family home with an apartment for guests or for letting. The villa is currently rented out during the summer producing an excellent income for the owners who have owned the villa since they had it built.