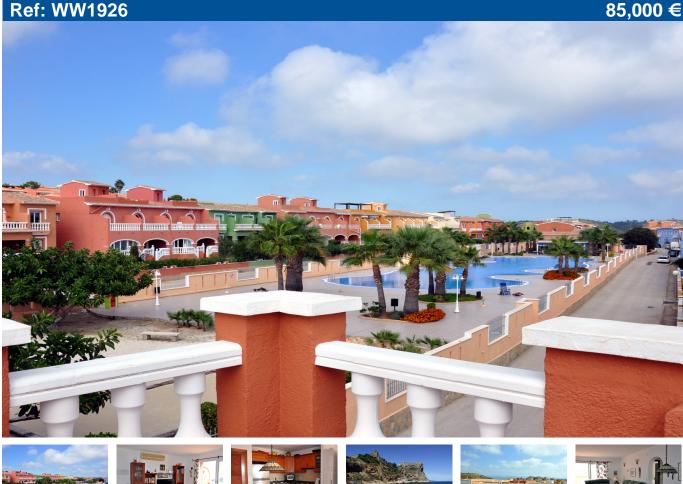

## TWO BEDROOM APARTMENT PRICED FOR A QUICK SALE

Apartment for sale in Benitachell. A beautiful, immaculate, two bedroom, one bathroom apartment on the desirable Cumbre del Sol. This is a first floor apartment with an open plan kitchen, living dining area and patio doors onto the terrace. Complete bathroom with washing machine. There is also a spacious roof terrace for sunbathing and commanding a fantastic view of the sea and mountain views as well. The apartment is totally equipped with high quality furniture, all of which is included in the sale. Hot and cold air conditioning and a store room. A beautiful 60 metre long community pool with a bar which is open the whole year round. Walking distance to the supermarket, pharmacy, a very good restaurant with a pool and a hairdresser. Just ten minutes' drive to the charming village of Moraira and five minutes' drive to the spectacular Moraig beach, pictured. Community fees are 400 Euros annually.