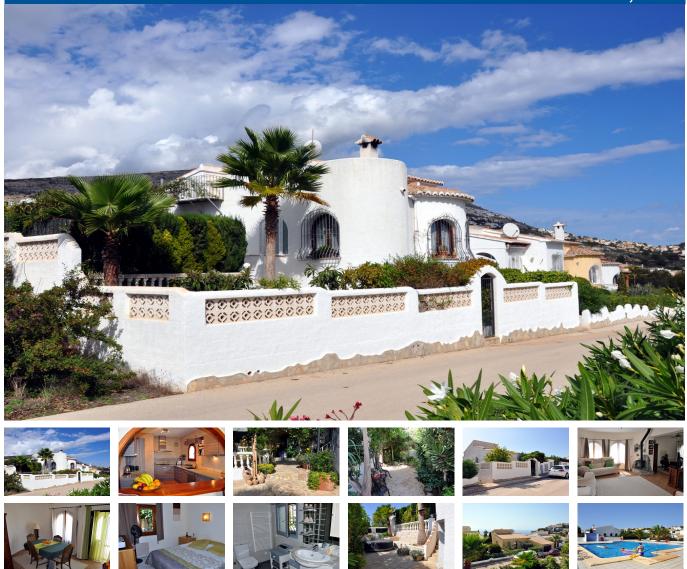

## SPACIOUS DETACHED VILLA WITH A CHARMING GARDEN

Villa for sale in Benitachell. An extended two bedroom, single storey villa with a large new kitchen, separate dining room, a large new shower room and a spacious living room at Pueblo del Mar on urbanisation Cumbre del Sol near Moraira. This beautifully presents villa is surrounded by the most delightful, very private garden subdivided into different "rooms" for different times of the day. There is also a white jasmine covered spiral staircase that leads up to a large roof terrace with a good view of the sea. There is a choice of three different communal swimming pools, the closest being only a short walk away. Level entrance from the road and parking to the front door. Hallway with a utility room and a shower room with a walk-in shower. Two double bedrooms with fitted wardrobes. The spacious living room has a wood burning stove and an adjacent dining room which could be used as a third bedroom. Double glazing, wall hung electric radiators, part air conditioning, Jacuzzi spa and water features in the garden, underbuild and attic store rooms. An immaculately presented and spacious home. Local rates and rubbish collection 383 Euros, community fees 310

Price: 179,000 € Ref: WW1909

- Build size: 108 m2
- Plot size: 284 m2
- 2 bedrooms
- 1 bathroom
- Communal pool
- Zone: Pueblo del Mar
- Urbanisation: La Cumbre del Sol