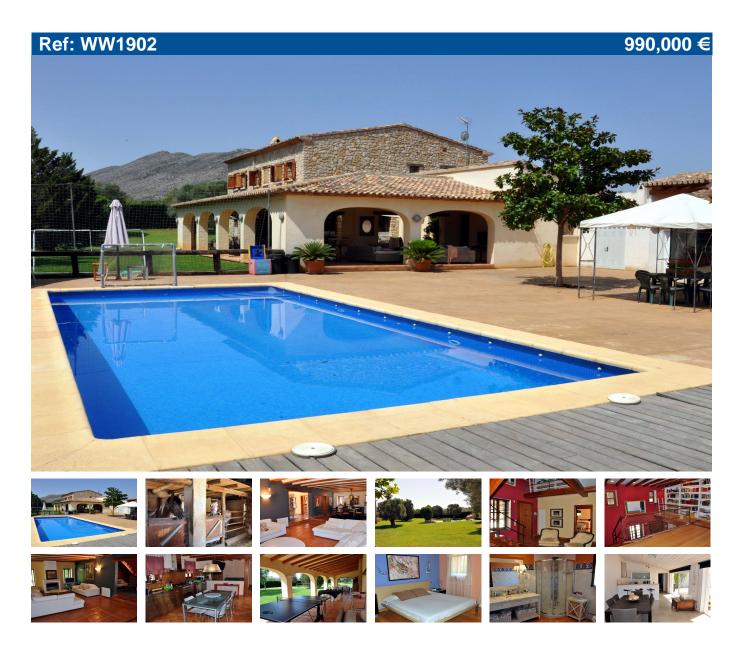

## 2001 COUNTRY HOUSE WITH STABLES AND 16000 SQUARE METRES

Finca for sale in Benissa. A large 350 square metre, five bedroom, four bathroom, two storey, natural stone finca with stables for two horses, a large paddock and a single storey, one bedroom guest house next to the 12 x 5 metre swimming pool. The 16000 square metres are all fenced or walled in and adjacent to the house is a large area of parkland with drought resistant grass and mature specimen plane trees, palms and ancient olive trees. Automatic entrance gates to a very wide, long, tree lined driveway to the front entrance and a stone built garage for three cars. Very tall, wide double gates lead directly to the vast pool terrace and the independent guest house. Entrance porch to a fabulous entrance hall with feature staircase to the first floor with a gallery and library. A very large living room with an open hearth and ancient double wooden doors to the seven arched open naya overlooking the pool and parkland. A large formal dining room next to the fully fitted kitchen with a dining area, an enormous barbecue and a laundry room. Of the five bedrooms one is currently a large ground floor office with an en-suite bathroom, another is in the guest house and the

remaining three are on the first floor of the main house including a master bedroom with a large walk-in wardrobe with a window and a very large en-suite shower room. Automatic irrigation from well water, oil central heating, satellite TV and fast internet connection. Outhouses and workshop. A lovely private property just a few minutes' drive from the picturesque town of Benissa.

Price: 990,000 € Ref: WW1902

Build size: 350 m2Plot size: 16000 m2

5 bedrooms

4 bathrooms

Private pool

Central Heating