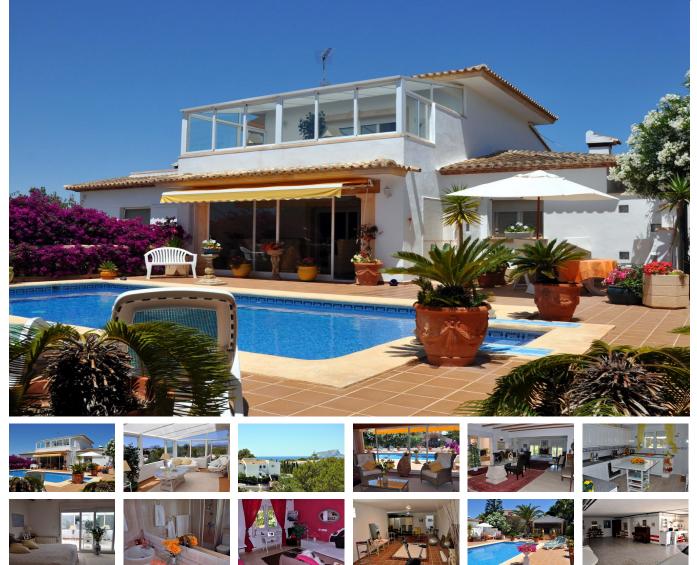

## LARGE DETACHED VILLA IN PAICHI, MORAIRA

Villa for sale in Moraira. A large, 470 square metre, four bedroom, two bathroom detached, sea view villa next to Plá del Mar in Moraira. The villa is close to Restaurant Jacaranda and walkable to El Portet beach and to Moraira village. A key feature of the villa is the very large 183 square metre basement, the major part of which is a garage for at least five cars, while the remainder comprises a very large exercise room with windows and a very large store room. An internal staircase leads up to the main living accommodation on the first floor and to the en-suite master bedroom on the second floor. A very large L shaped living-dining room leads out through the glazed-in naya to the pool terrace. The large enclosed kitchen is adjacent to the dining area and has views to the 8 x 4 rectangular swimming pool. Doors lead off the living-dining room to two double bedrooms, a family bathroom, a single bedroom and a guest cloakroom. The main entrance to the villa is also on this floor with an entrance porch to the entrance hall. A ramped, no step access, leads up from the parking area and across the pool terrace to this second entrance. The large master bedroom on the top floor

with an en-suite shower room and conservatory enjoys excellent sea views to the Peñon at Calpe. There is also a large sun terrace with a view to El Montgó mountain in Jávea. Lovely gardens with a dining pavilion overlooking the pool.