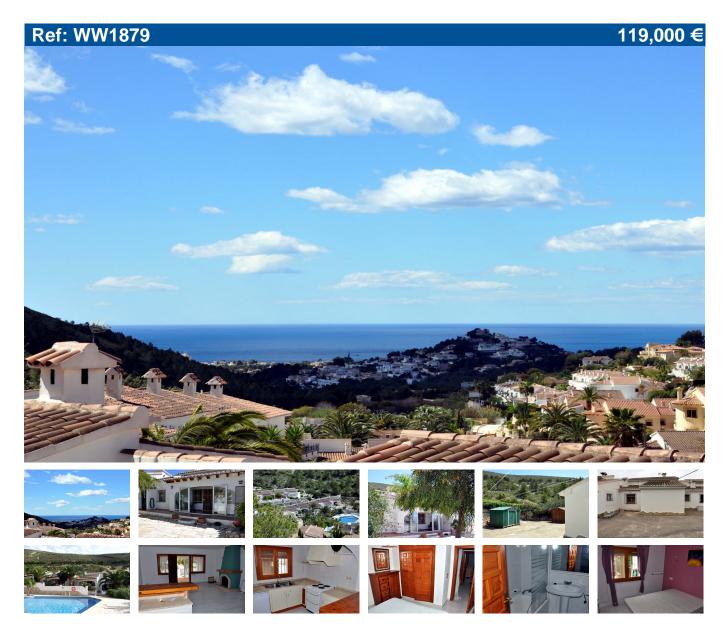

## TWO BEDROOM, SEA VIEW BUNGALOW IN EL PORTET VALLEY

Bungalow for sale in Benitachell. A two bedroom, one bathroom single storey terraced villa in a short terrace of five villas, each with its own small, private front garden and a rear patio. The owners have the use of the communal swimming pool just below the villa and a parking space. Footpath past the first three villas to a gate and a few steps up to the front garden with lovely sea views to El Portet and the Peñon de Ifach at Calpe. Entrance to the villa through the glazed in naya and the main entrance door. A square living-dining room and a breakfast bar to the open kitchen with a window to the rear patio garden and garden shed. Through an archway off the living room to two double bedrooms and a bathroom with a bath. To be sold partly furnished.