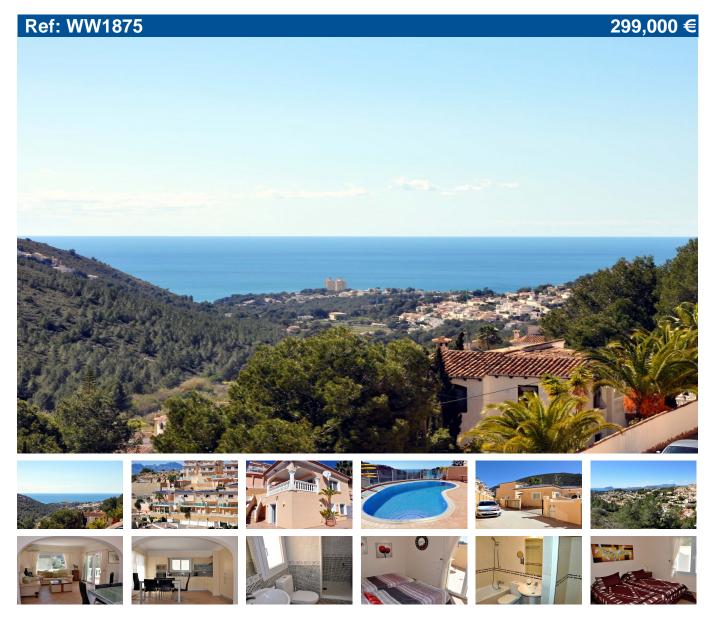

## EXCELLENT THREE BEDROOM, THREE BATHROOM SEA VIEW VILLA

Villa for sale in Benitachell. Reduced from 340,000 Euros, a two storey detached villa situated in a cul de sac at the head of the El Portet Valley with lovely views down the valley to the sea at El Portet. Sliding gate to parking for one car and a level entrance to the front door. Hallway with a guest cloakroom and a solid marble staircase to the lower, pool level. Door from the entrance hall to the spacious, arch separated living-dining room with a large, well equipped kitchen. Double, glass doors on to the open naya and upper sun terrace. Sea view from the living room. The three double bedrooms and two more bathrooms (one en-suite) are on the lower level, two of them have double doors on to the pool terrace. Steps down from the pool terrace to the lower garden and a large store room cum laundry under the pool terrace. 8 x 4 metre kidney swimming pool with a pool shower. Under floor central heating and part air conditioning, mosquito blinds, integral sun/security blinds, double glazing, satellite UK television, internet connection, mains drains and street lighting.