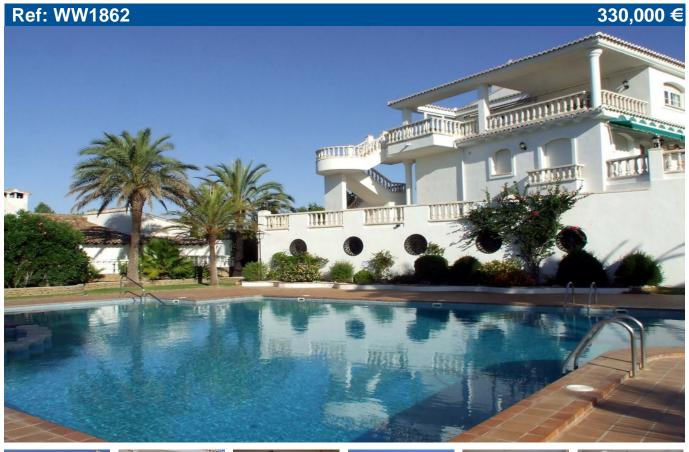

## SEA VIEW PENTHOUSE AT LAS FUENTES, SOL PARK, MORAIRA

Apartment for sale in Moraira. An impeccable two bedroom, two bathroom, south facing, top floor apartment with a huge 66 square metre terrace overlooking the communal pool and with a wide sea view to Moraira. The apartment enjoys almost panoramic views from Teulada to Benitachell embracing Moraira, Calpe Rock and Altea. Las Fuentes is an exclusive complex of highly desirable apartments set amongst beautiful gardens with a large communal swimming pool surrounded by lush well maintained lawns. Each apartment has both a store room and a parking space in the large underground car park. Access to the apartment is via an elegant private external staircase. A very chic apartment with an L shaped living-dining room and an American style kitchen with a granite topped breakfast bar and with fully fitted white wall and base units. Air conditioning and electric wall heaters as well as a pre-installed ducted heating and cooling system. The master bedroom has a walk-in wardrobe, an en-suite shower room and its own private sun terrace. The second bedroom is also a double with a fitted wardrobe. Double glazed windows, integral sun

and security shutters, satellite TV and ceiling cornices throughout. Inside the apartment is 118 m2 plus 66 m2 of terrace and the garage and store room. A very high class apartment with superb views.

Price: 330,000 € Ref: WW1862

Build size: 118 m2

Plot size: 0 m2

2 bedrooms

2 bathrooms

Communal pool

Zone: Sol Park

Urbanisation: Las Fuentes