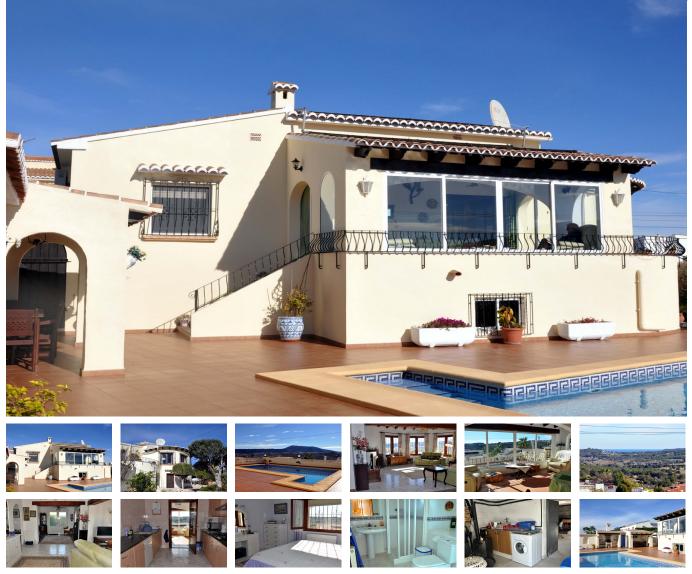

## SPACIOUS THREE BEDROOM VILLA WITH A VIEW TO THE SEA

Villa for sale in Benitachell. An immaculate, south facing, detached villa with lovely wide views across vineyards to Benitachell village and the sea. The villa is situated on a corner plot, in a quiet no through road on Urbanisation Les Fonts just a ten minute drive to both Moraira and Jávea. Double gates to a driveway and off road parking. A handful of steps to the entrance porch and double doors to the entrance hall. A spacious living room with a fireplace and three double windows to the view. Double doors to the large glazed-in naya and dining room with a door to the swimming pool and a second door to a sun terrace. The naya windows can be slid aside in the summer. The enclosed kitchen also has a door on to the naya. Two double bedrooms on this floor, one with an en suite shower room and a separate bathroom. Separately accessed from the garden on the ground floor is the third bedroom with a shower room. Here too is the laundry room and a very spacious workshop and store room. Outside, the gardens are professionally landscaped with an 8 x 4 metre swimming pool with Roman steps, a large pool terrace, a covered barbecue kitchen, a covered

dining area, a pool shower and a boules court.

## Price: 320,000 € Ref: WW1859

- Build size: 186 m2
- Plot size: 700 m2
- 3 bedrooms
- 3 bathrooms
- Private pool
- Central Heating
- Urbanisation: Les Fonts