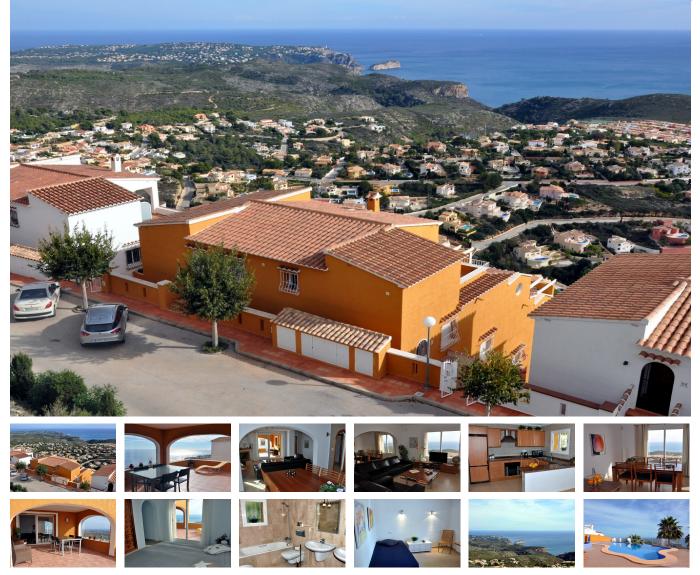

## TWO BEDROOM TWO BATHROOM PENTHOUSE WITH FABULOUS SEA

Apartment for sale in Benitachell. An immaculate and spacious year 2005 penthouse with a large terrace and beautiful 180 degree sea views to Moraira, Jávea and the Balearic Islands at Vistamar on Urbanisation Cumbre del Sol, ten minutes from Moraira. The apartment occupies the entire top floor of the block shown. Access is just four steps up from the parking. Off the entrance hall, there is the second bedroom, a shower room and a store room with a washing machine. A long wide living room with a corner fireplace, two large picture windows to the sea view and a breakfast bar to the large open fully fitted kitchen with a dishwasher and cherry wood units. The open dining room is adjacent to the kitchen and is linked to the living room by an arch. At the far end of the living room, double glass doors lead on to the two arched, rectangular naya outdoor dining room and a large sun terrace. Double glass doors also lead into the large master bedroom with an en-suite bathroom. This bedroom can be accessed from the living room as well. The apartment is 120 square metres, 25 square metres larger than all of the two bedroom apartments on the lower

levels and has the added advantages of no steps down and nobody above you. The two communal swimming pools are just a few steps away. Hot and cold air conditioning. Community fees 650 Euros per year. Furniture negotiable.