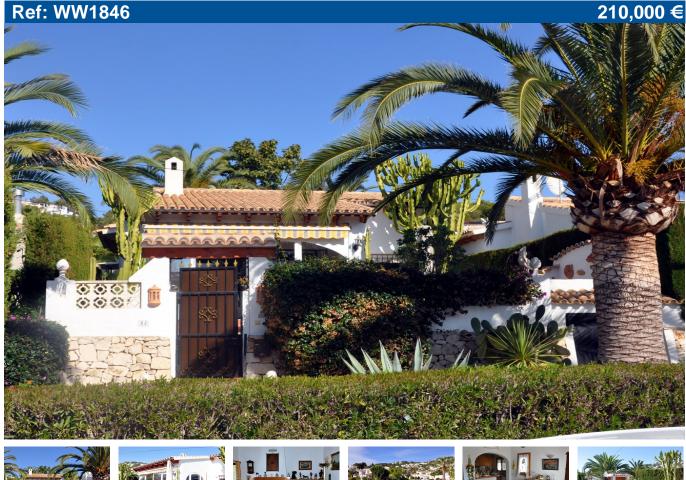

Price: 210,000 € P4Ref: WW1846

Build size: 107 m2

Plot size: 280 m2

3 bedrooms

2 bathrooms

Communal pool

Central Heating

Urbanisation: Reysea Park

## THREE BEDROOM, TWO BATHROOM DETACHED VILLA ON REYSEA

Villa for sale in Moraira. A single storey detached villa on a small 280 square metre level plot a short walk to the communal swimming pool at urbanisation Reysea Park near to the Swiss Hotel in Moraira. The villa is situated in a quiet cul de sac with the private car port parking adjacent to the villa. Gated entrance to the courtyard front garden and entrance to the villa through the fully glazed-in naya. There is a large retractable awning here and also the rear courtyard garden has two large awnings, placed in such a way that they can be pulled down to shade the entire space. There is a large built-in barbecue and kitchen area here. Entrance to the villa is through the naya to the living dining room with an open kitchen with a breakfast bar anda fireplace with a wood burning stove. Up a couple of steps through an arch to the inner hallway with all three double bedrooms and one of the bathrooms off it. One of the bedrooms has double, glazed doors into the garden The second bathroom is en suite to one of the bedrooms. Gas central heating and air conditioning. Useful store room-cum-laundry. The villa is being sold fully furnished and equipped.