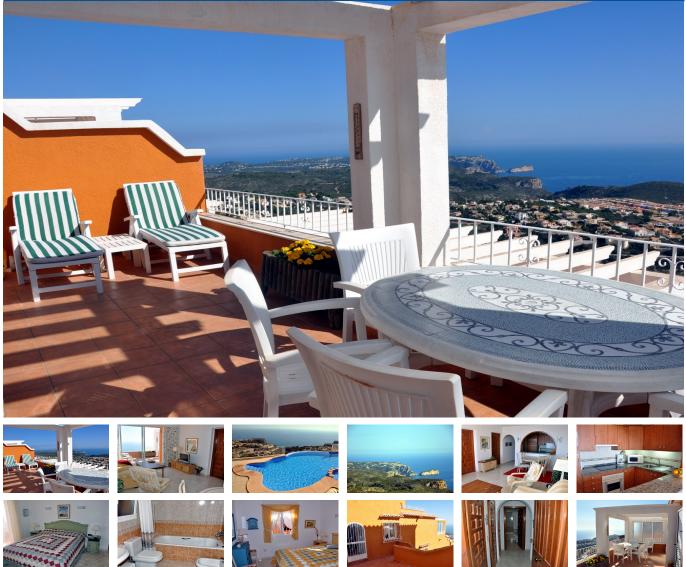

## SUPERLATIVE SEA VIEWS FROM VISTAMAR

Apartment for sale in Benitachell. A two double bedroom, year 2006, upper apartment on La Cumbre, just outside Moraira and only five minute's drive to the fabulous Moraig Beach, supermarket, bars and restaurants. Vistamar apartments are stepped down the hillside with the access only from above. This apartment is on the upper level with just 13 steps down from the ample parking to the entrance and a short walk to the communal cascading, double swimming pool with breathtaking views. Security gate to entrance porch and the front door. L-shaped hallway with three large store cupboards, one with a washing machine installed and the beautifully tiled bathroom with a bath, bidet and a window. Rectangular living-dining room with the open, cherry wood kitchen with breakfast bar at the inner end and a "wall of glass" on to the terrace and amazing 180 degree sea view at the other. The two double bedrooms lead off the sitting room, one with double sliding glass doors on to the sun terrace. These doors and the ones off the living room both have fold back, louvred metal external security doors. The louvres can be adjusted to the required amount of light. The terrace runs the full width of the apartment and has a shaded pergola at one end. Fantastic views to the Balearic Islands and to the lighthouse at Cabo de la Nao which is the most easterly point of mainland Spain. Entry phone from the parking, double glazing, part hot and cold air conditioning and electric radiators. This beautiful apartment is being sold fully furnished and totally equipped. Just a few personal items will be removed.