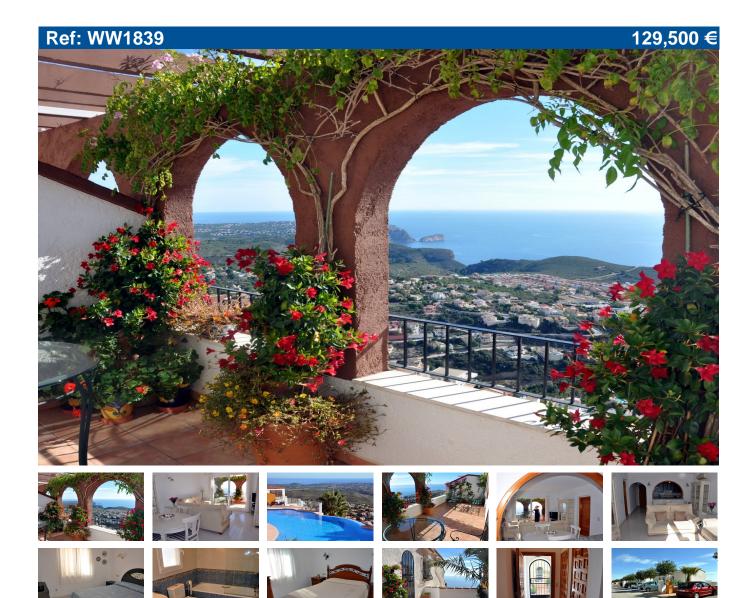

## A SUPERB PUEBLO PANORAMA APARTMENT JUST ONTO THE

Apartment for sale in Benitachell. The feel of the Amalfi Coast but at a fraction of the price. One of the best two bedroom apartments on Pueblo Panorama we have seen in a long time. Pueblo Panorama apartments are approached from the top road of Cumbre del Sol with the access to the apartments down some steps. This, year 2004 apartment is on the top level so has minimal steps and also has a window in the bathroom which the lower ones lack. Entrance hall with three store cupboards including a washing machine. Immaculate pale blue bathroom with a bidet and an inner hallway through to the rectangular living room with an almost entire "wall of glass" to the spectacular sea view. These sliding glass doors lead to the sun terrace which is the full width of the apartment and is dressed with two lovely yellow awnings which can be pulled down for shaded dining. The sea view is a full 180 degrees from Moraira to Jávea and out to sea to Ibiza. The fully fitted kitchen is open to the dining area with an archway and granite topped breakfast bar. Part hot and cold air conditioning.