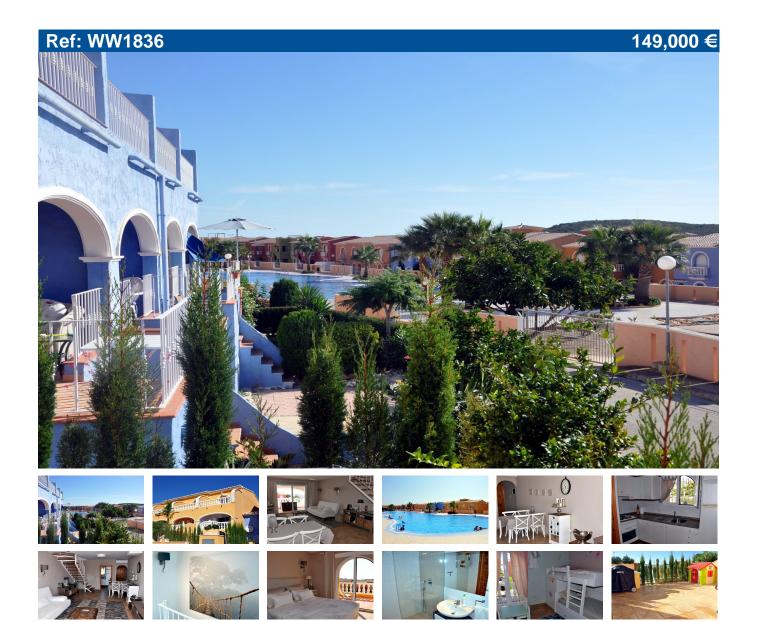

## **DUPLEX APARTMENT WITH A PRIVATE GARDEN AND A SEA VIEW**

Apartment for sale in Benitachell. A two bedroom, south facing, ground floor apartment, at one end of a terrace of four properties with an internal staircase up to the two bedrooms and the shower room. Situated on Pueblo de la Paz on Urbanisation Cumbre del Sol, and just a ten minute drive from both Jávea and Moraira. A couple of steps up to the front door from the on street parking. A small lobby leads into the rectangular living dining room with a feature open staircase to the first floor. The enclosed kitchen at one end and double glass doors on to the open naya overlooking the private garden and the communal gardens beyond. There are glimpses of the sea from this level. A door leads into a spacious under build store with a washing machine. The first floor front bedroom enjoys good sea views to Cap d'Or at Moraira from the spacious private sun terrace. The rear bedroom has double doors on to a balustrade balconette and both bedrooms have fitted wardrobes. Beautiful new bathroom with a large walk-in shower. Hot and cold air conditioning throughout and satellite television, The fantastic communal pool with its all year round bar and

Build size: 92 m2

Plot size: 0 m2

2 bedrooms

1 bathroom

Communal pool

Zone: Pueblo de la Paz

Urbanisation: La Cumbre del Sol