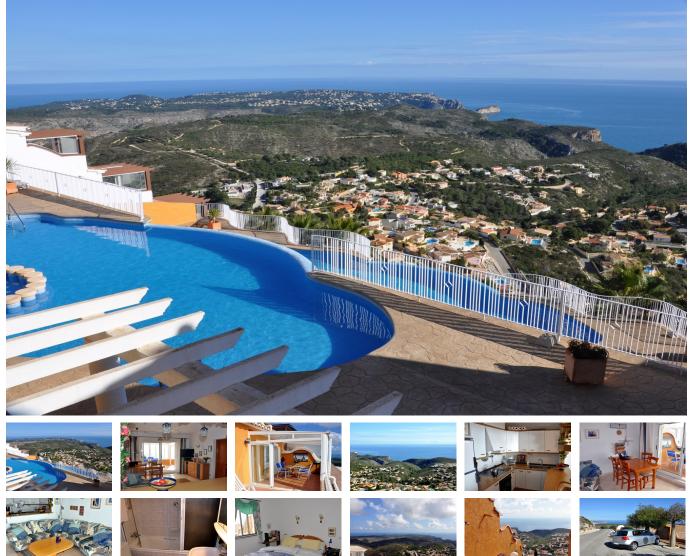

## TWO BEDROOM PUEBLO PANORAMA APARTMENT WITH FANTASTIC

Apartment for sale in Benitachell. An immaculate apartment at the very top of urbanisation Cumbre del Sol with fabulous 180 degree sea views from Jávea to Moraira and as far as the Balearic Islands. Private parking bay and steps down to the entrance porch and front door. Entrance hall with a store cupboard. Bathroom with a bidet and a bath with a full, sliding shower screen. Rectangular living room with the open kitchen at the inner end and double glass doors to the sea view at the other. The kitchen has white upper and lower units, an electric hob and an electric oven. Electric heating and a coal effect electric fire in the living room. The two double bedrooms with fitted wardrobes and electric wall hung heaters lead off the living room. Part of the large south facing terrace, which is the full width of the apartment, is occupied by the spacious conservatory with sliding windows. The remaining half is a sun terrace with sun loungers. The apartment is being offered fully equipped and furnished. The two communal pools with a cascade are just a short walk away and it is a five minute drive to the local Moraig Beach. Moraira and Jávea are both a ten minute drive away.