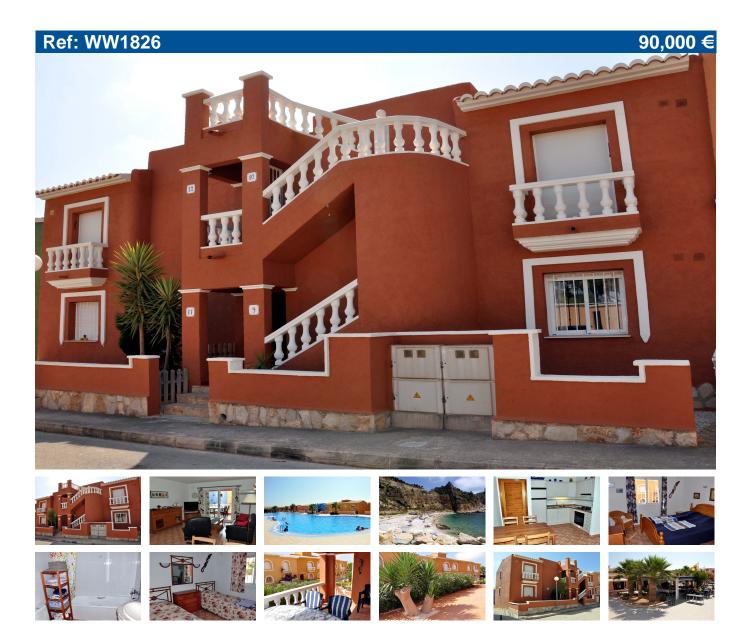

## IMMACULATE GROUND FLOOR APARTMENT NEXT TO A FABULOUS

Apartment for sale in Benitachell. A truly impeccable two bedroom, one bathroom apartment in a block of just four with a small, private, tiled garden. It is only a short walk to the amazing swimming pool complex and year round pool bar and restaurant at Pueblo de la Paz on Urbanisation Cumbre del Sol. The urbanisation is a 10-15 minute drive to both Moraira and Jávea and the picturesque Moraig Beach with its two pool bars and restaurants only a five minute drive away. A five minute walk brings you to the Adelfas Centre which includes several bars and restaurants, a pharmacy and a large supermarket. The garden and naya at the front of the apartment are south facing. Just two steps up to the apartment block entrance hall from the on street parking and a level entrance to the apartment. Rectangular living dining room with an open kitchen at the inner end and double doors onto the gated naya at the other. Through an arch from the living room to the two double bedrooms and a bathroom having a bath and a shower within. An additional, unusual feature is a large, very tall store room in the space between two apartment blocks which is secure and owned by

this apartment. Modern double glazing, integral window blinds, part hot and cold air conditioning, ceiling fans, washing machine cupboard, electric hot water. A very nice apartment with high quality furniture.

Price: 90,000 € Ref: WW1826

Build size: 68 m2

Plot size: 0 m2

- 2 bedrooms
- 1 bathroom
- Communal pool
- 1.9 km from beach
- 4.0 km from town

Zone: Pueblo de la Paz

Urbanisation: La Cumbre del Sol