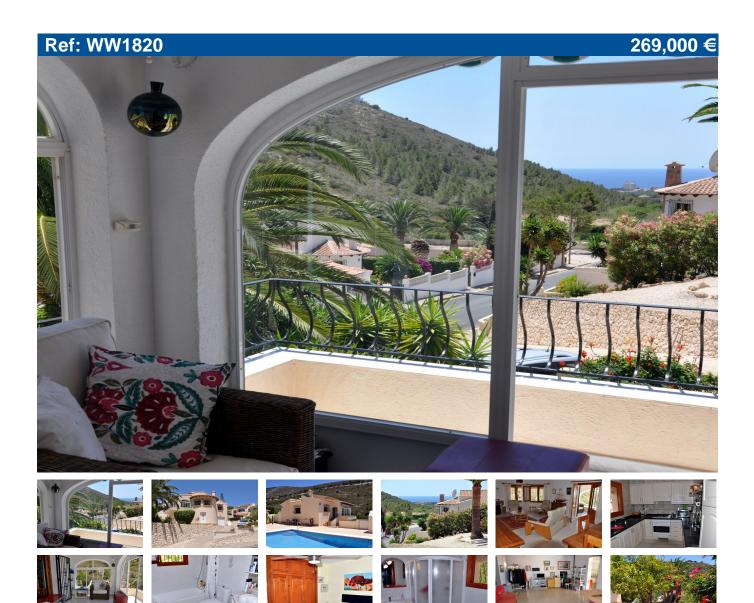

## LOVELY SEA VIEW VILLA IN VALLE DEL PORTET

Villa for sale in Benitachell. Exclusive to our agency, a detached modern villa with a view of the sea down the valley to El Portet. Entrance drive with parking and entrance into the integral garage which forms part of the large, partly developed underbuild. The rest of the underbuild comprises one large room the same size as the living room above, and a second room under the naya which is used as a workshop and store. The whole could be easily converted into a one bedroom or studio apartment. Steps lead up to the pool terrace and entrance to the villa through the large glazed-in naya. The large pool terrace has a pool shower, a summer kitchen in the casita and steps leading up to an upper garden with fruit trees including apricot and olive. The spacious living room has good sea views, a fireplace with an inset coal effect gas fire and a radiating beam ceiling in the semi circular end. A new enclosed off white kitchen through an archway off the living room. Through a second arch off the living room to an inner hallway with two double bedrooms, a bathroom and a shower room. Gas central heating, ceiling fans and automatic irrigation. A charming villa in a lovely