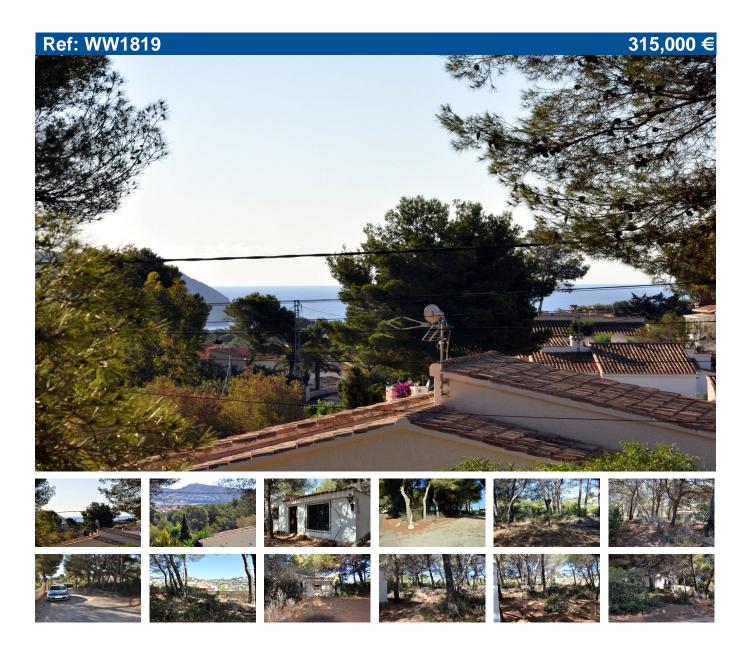

## VERY LARGE SEA VIEW PLOT CLOSE TO MORAIRA VILLAGE

Plot for sale in Moraira. A 2440 square metre, level, corner building plot just 1.5 kilometres from Moraira village. The plot is on the corner of two cul de sacs in the very quiet Fanadix area of Moraira where the minimum plot size for a new construction is 2000 square metres. It enjoys good southerly views to Cap d'Or and Moraira Bay and near panoramic views. The plot is part of a pinewood with many mature native pine trees, most of which, of course may be removed under licence to allow the opening up of the view and for the building of a new villa and large swimming pool. A villa of at least 600 square metres could be built on the plot. There are no constraints on the design of the villa just planning regulations on the height, size and distance from the boundaries. The plot already has boundary walls on the western boundary and also on most of the eastern one. There is a very small existing villa of 53 square metres on the plot which although structurally sound, is in need of complete reform or demolition to allow more freedom in the positioning of the new villa. We will be happy to introduce the buyer to a highly reputable, long standing