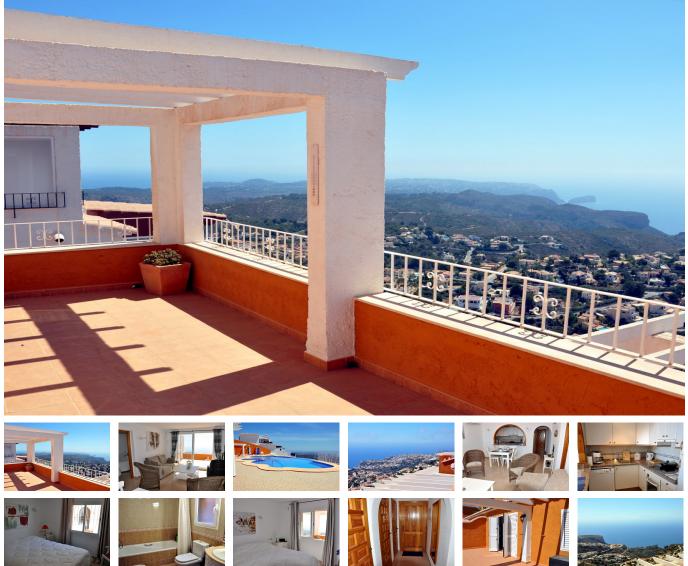

## AMAZING WIDE CLOSE SEA VIEWS FROM VISTAMAR

Apartment for sale in Benitachell. An immaculate two bedroom, uppermost apartment at Vistamar on Cumbre del Sol midway between Moraira and Jávea. Just twelve steps down from the parking to the entrance porch and inner hallway with two store cupboards and a third with the washing machine. Bathroom with a bidet, a bath and a window for ventilation and natural light. Rectangular living room with double glass doors on to the wide terrace, the full width of the apartment. The doors and front bedroom window have louvred metal shutters for security and controlling the sunlight. Part of the terrace has a pergola for shaded dining and the view is 180 degrees of sea from Jávea to Moraira and the Balearic Islands. The kitchen with off white base and wall units and a dishwasher is at the opposite end of the living-dining room with an archway over a granite topped breakfast bar. The two double bedrooms off the living room have fitted wardrobes with sliding doors and the front bedroom has the magnificent sea view. Hot and cold air conditioning in the living room and an alarm system. The fabulous communal pools interconnected by a cascade are just a short walk away. There is a large supermarket, a chemist and bars and restaurants on the urbanisation. Only five minutes' drive to the local beach.