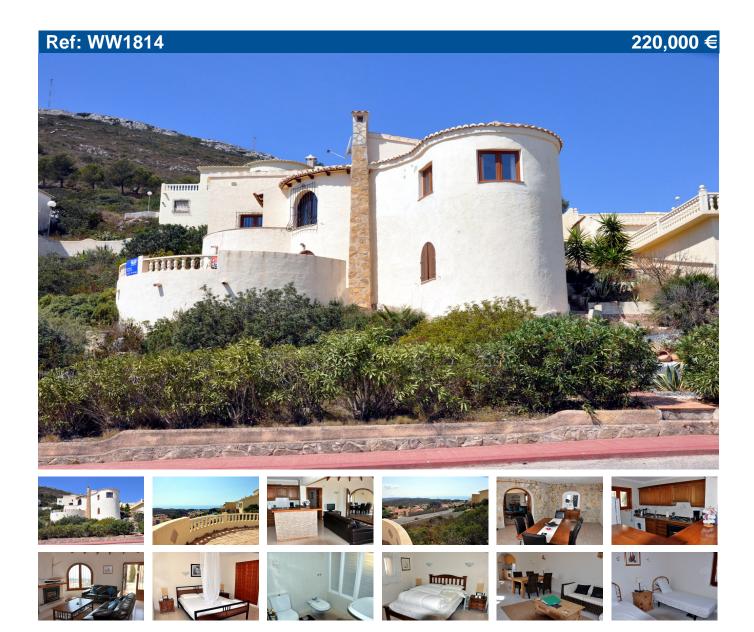

## FOUR BEDROOM SEA VIEW VILLA ON CUMBRE DEL SOL

Villa for sale in Benitachell. A large, 185 square metre, detached, two storey villa in the Dalias area of Cumbre del Sol and within walking distance of a large supermarket, bars, restaurants and a pharmacy. The property has been inherited and has been reduced from 299,000 Euros to 220,000 for a quick sale. The villa is entered from the upper road where there is a double garage, a pedestrian gate and a few steps down to the front door. There is a large store room under the garage which could be made into more accommodation, The villa is in two parts, the upper floor is the main two bedroom villa and the lower floor, separately accessed from the garden is a two bedroom guest apartment with a small kitchen, living-dining room, a sun terrace, two double bedrooms and a shower room. The main floor has an open kitchen with a breakfast bar, a spacious living room with a fireplace and wood burner and a large separate dining room (bedroom 5?) with some natural stone clad walls. There are also two double bedrooms and a bathroom with a bath. Double doors lead out from the living room onto a large sun terrace with wide views across moorland to the sea. The

garden is a natural garden where there is ample room to install a large swimming pool. The main villa has modern double glazed windows and the villa is sold fully furnished.

Price: 220,000 € Ref: WW1814

Build size: 185 m2Plot size: 800 m2

4 bedrooms

2 bathrooms

Zone: Dalias

Urbanisation: La Cumbre del Sol