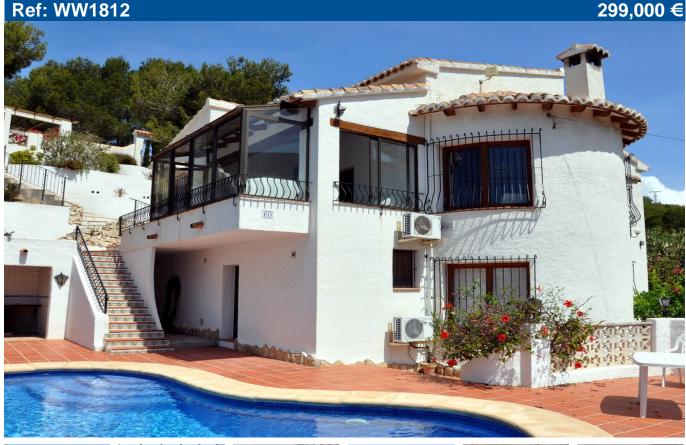

Price: 299,000 € Ref: WW1812

Build size: 185 m2

Plot size: 1100 m2

4 bedrooms

4 bathrooms

Private pool

Central Heating

Zone: Valle del Portet

## MUST BE SOLD, REASONABLE OFFERS INVITED

Villa for sale in Benitachell. A large, detached two storey villa at the head of the El Portet Valley, with four large bedrooms, each with its own bathroom. There is a distant view of the sea from some parts of the villa. The property sits between two roads with car access to a double car port through a sliding gate from the upper road. Steps down to the very large glazed-in naya with a summer kitchen and upper sun terrace. Living room with a fireplace and a sea view. Large, modern enclosed kitchen and an archway through to the dining room from the sitting room. Landing with double bedroom, one with mountain views, a bathroom with a bath and internal stairs down to a lower corridor with three large double bedrooms, each with its own shower room. One of them has a view across the pool terrace to the sea. Door to pool terrace and an 8 x 4 kidney shaped pool. Steps lead down to a pedestrian entrance at the lower road.