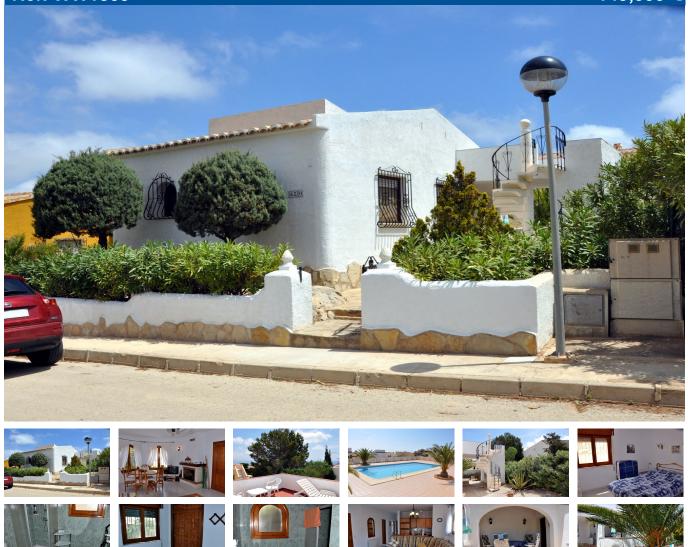

## Price: 149,000 € Ref: WW1809

- Build size: 82 m2
- Plot size: 300 m2
- 2 bedrooms
- 2 bathrooms
- Communal pool
- Zone: Pueblo del Mar
- Urbanisation: La Cumbre del Sol

## TWO BEDROOM, TWO BATHROOM VILLA ON PUEBLO DEL MAR

Villa for sale in Benitachell. A small, 82 square metre detached villa on urbanisation Cumbre del Sol near to Moraira. The villa is on its own private plot of 300 square metres with gardens all round. External staircase to the roof terrace with good views of the sea. Entrance to the villa is through the semi-circular open naya. Living-dining room with an open fireplace and a breakfast bar to the open, fully fitted kitchen. The two double bedrooms are off the hallway with two shower rooms. Both bedrooms have fitted wardrobes. Electric, wall hung radiators, store room in the garden and integral window blinds. There is a choice of two community swimming pools only a short walk away. Community fees 196 Euros per year.