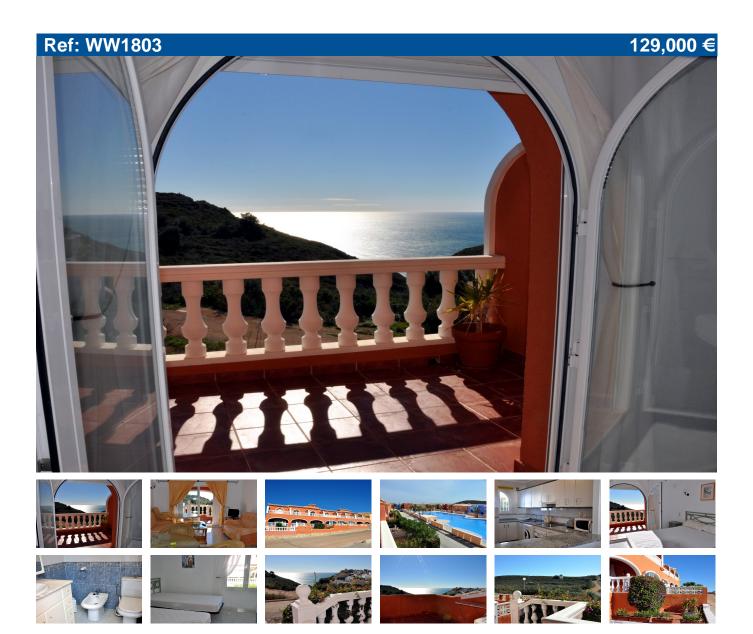

## SEA VIEW TOWNHOUSE ON PUEBLO DE LA PAZ

Townhouse for sale in Benitachell. An immaculate two bedroom townhouse in a terrace of eight properties with lovely, close sea views across the Granadella National Park to the sea. The villa is on two floors with an internal staircase to the first floor and a second staircase to the roof terrace. Small rear garden and a four step access to the entrance porch from the on street parking. There is also ample parking on a wide street at the front of the property. The ground floor comprises an entrance hall with a guest cloakroom, a door to the kitchen which has a breakfast bar on to the sitting-dining room. Rectangular sitting room with an open staircase to the upper floors and glazed double doors to the open naya and front garden, both with excellent sea views. The first floor has two double bedrooms and a bathroom with a bath. The front bedroom has excellent views of the sea and National parkland with double doors on to a sun terrace. An open staircase leads up to the spacious roof terrace with a barbecue and stunning views. Integral window blinds, hot and cold air conditioning and the fabulous communal swimming pool with an all year round pool bar only a

## Price: 129,000 € Ref: WW1803

- Build size: 92 m2
- Plot size: 0 m2
- 2 bedrooms
- 1 bathroom
- Communal pool
- Zone: Pueblo de la Paz
- Urbanisation: La Cumbre del Sol