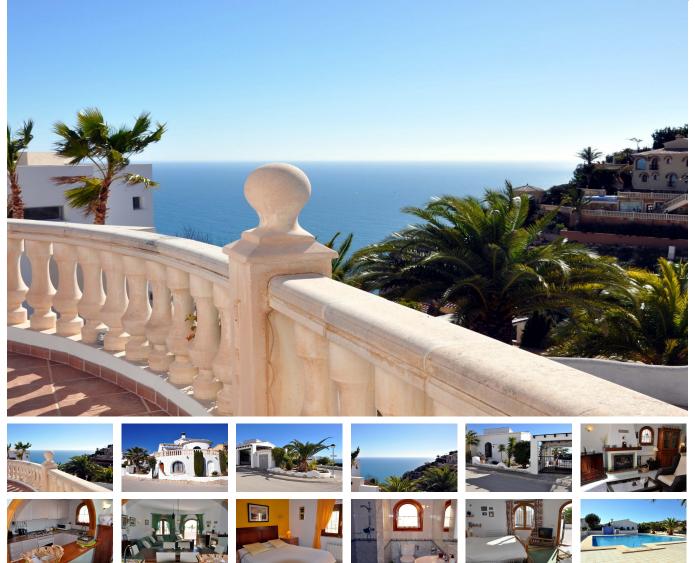

## **GORGEOUS SEA VIEWS FROM PUEBLO DEL MAR**

Villa for sale in Benitachell. A detached, 2003, three bedroom, two bathroom villa with a level entrance and enjoying spectacular, close sea views at Pueblo del Mar on Cumbre del Sol, close to Moraira. The communal swimming pool is just a minute's walk away. Situated on a corner plot the villa can be entered from two different roads. The front door to the main villa is next to the carport. Entrance hall with two double bedrooms, a shower room and a store cupboard off it. Through to the wide oblong living-dining room with a wood burning stove and the sea views. Breakfast bar to the open, fully fitted kitchen. Double doors onto the large balustraded sun terrace and an open naya for shaded outdoor dining. External steps lead down to the third large bedroom/ sitting room combined, with a sea view and another shower room, on the lower floor. The third bedroom can also be accessed step free by a pedestrian gate from the lower road. Large store room, underbuild storage and an outside shower. Small, beautifully tended garden all around the villa. A short drive to the local beach and a big supermarket. Gas central heating. Most of the furniture can be included in the sale. Community charges 400 Euros yearly.