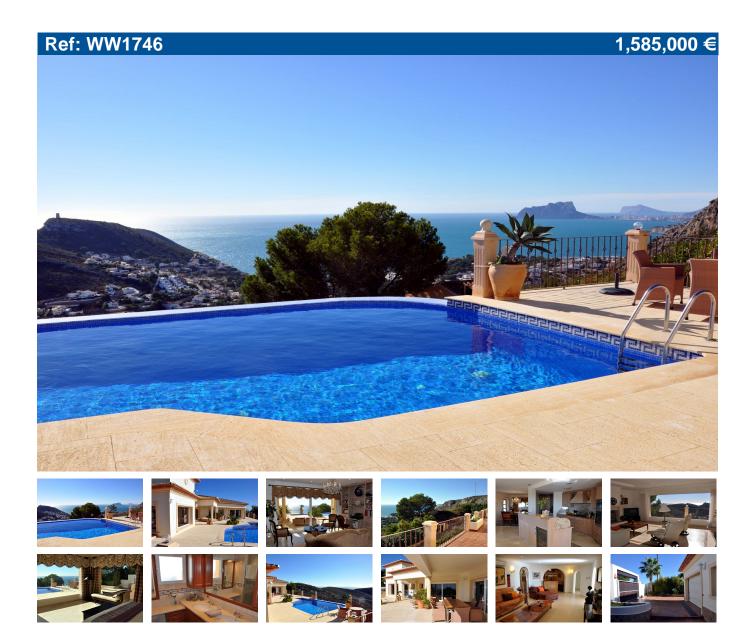

## MAGNIFICENT SEA VIEW VILLA IN EL PORTET, MORAIRA

Villa for sale in Moraira. A very high quality and particularly large, modern (2007), four bedroom, four bathroom villa on three floors with an internal lift. This lovely property is situated at EI Portet's highest point adjoining protected moorland and with breathtaking views across it. Unbeatable, 180 degree sea views to Altea. The villa is entered via the uppermost floor by an automatic gate to private parking and an automated garage door. Direct access from the garage to the villa. This floor comprises a very spacious open plan living area compartmentalised by Tosca stone arches and pillars into two living areas, a dining room, a superb limed oak kitchen with stunning sea views, a laundry room, a study, a guest cloakroom and a master bedroom suite, overlooking the heated swimming pool and with a walk-in wardrobe and en-suite shower room. All of the "rooms" lead directly onto the large open naya and pool terrace with beautiful unpolished marble floors and a summer kitchen. An enclosed staircase or an elevator leads down to the guest bedroom floor which also has a dining room, a kitchen, a large sitting room with a bar, two sea view double

Price: 1,585,000 €

Ref: WW1746

Build size: 319 m2

Plot size: 850 m2

- 4 bedrooms
- 4 bathrooms
- Private pool
- Central Heating
- 2.7 km from beach
- 2.5 km from town
- Zone: El Portet