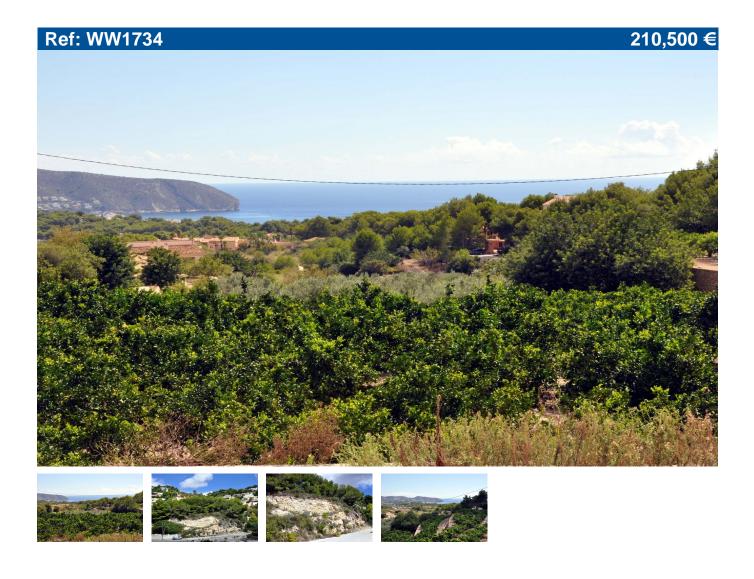

## TWO ADJACENT SEA VIEW BUILDING PLOTS ON BENIMEIT

Plot for sale in Moraira. A sea view building plot of 845 square metres and an adjacent sea view building plot of 810 square metres. They may be bought separately at 126,000 and 105,000 Euros respectively or together for 210,500 Euros. The plots are steep and access would be from the road below. There is no access from the highest part of the plot. The view to the south and east is across an orange grove and pine trees to the sea and to Cap d'Or in Moraira.