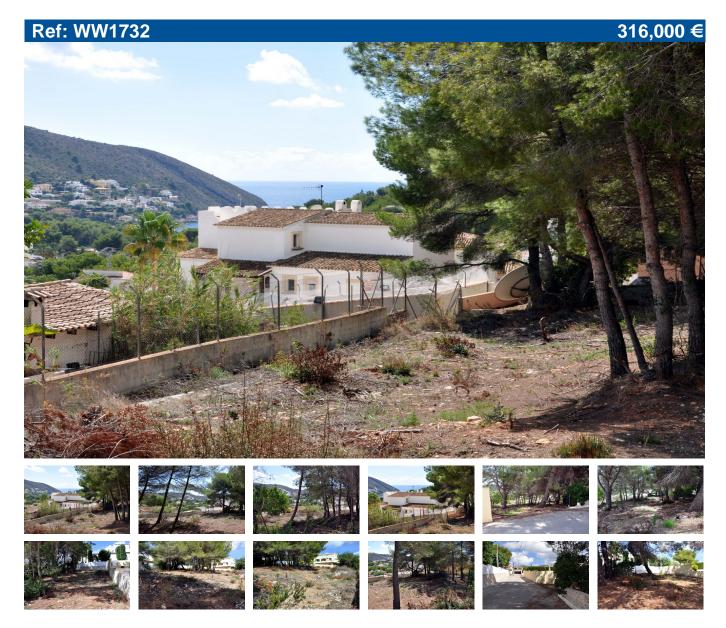

## **BUILDING PLOT WITH A VIEW TO EL PORTET BAY**

Plot for sale in Moraira. A 1000 square metre building plot on Partida Arnella with a view to Cap d'Or and the sea at El Portet. The plot has direct access from the road with existing villas on three sides. It is mostly cleared of trees and vegetation and slopes gently to the south. The plot is owned privately and is not tied to a builder, and so the buyer is free to choose a builder and to build a villa of up to at least 300 square metres on one or two levels. A two storey villa at the highest point of the plot would achieve the maximum sea views from the ground and first floor.