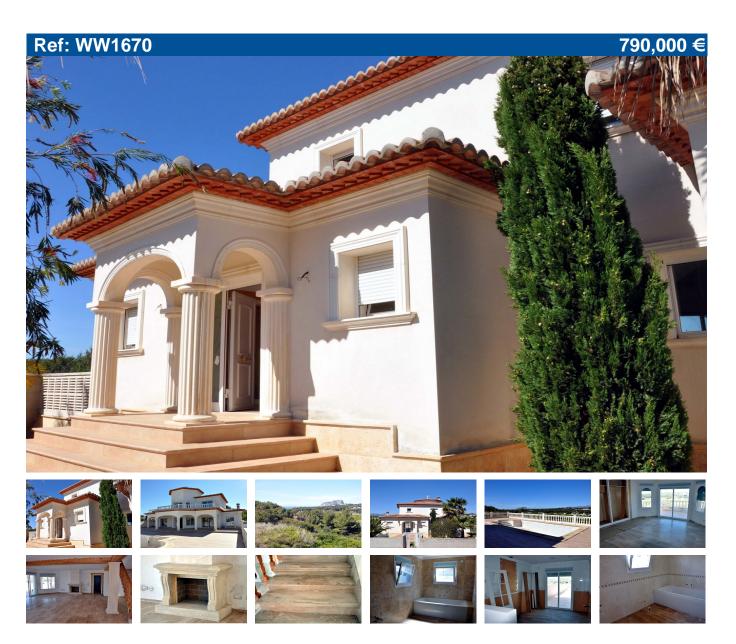

## Price: 790,000 € Ref: WW1670

- Build size: 250 m2
- Plot size: 900 m2
- 4 bedrooms
- 3 bathrooms
- Private pool
- Central Heating
- 1.5 km from beach
- 1.1 km from town
- Urbanisation: Plá del Mar

## New four bedroom villa with an easy level walk to Moraira village

Villa for sale in Moraira. A detached two storey villa on a corner plot in Partida Plá del Mar with superb wide open views including vineyards, the Peñon de Ifach and the sea. Automatic gates to the parking and a very large basement garage for numerous cars, part of which could be made into a guest apartment. Very grand four pillared entrance porch into the hallway and a very large living-dining room with a fabulous marble staircase to the master suites and a beautiful carved Tosca stone fireplace. Press the switch by the front door and every blind in the villa automatically rises. Five pairs of double doors lead out onto the seven arched naya overlooking the very private massive pool terrace, the 9 x 5 swimming pool with Roman steps and the lovely views. Enclosed kitchen with utility room, two double bedrooms, a family bathroom and a guest cloakroom also on this floor. The upper floor comprises two large double bedrooms each with their own large bathroom and access to the sun terrace. Under floor central heating, pre-installed air conditioning and centralised music system throughout.